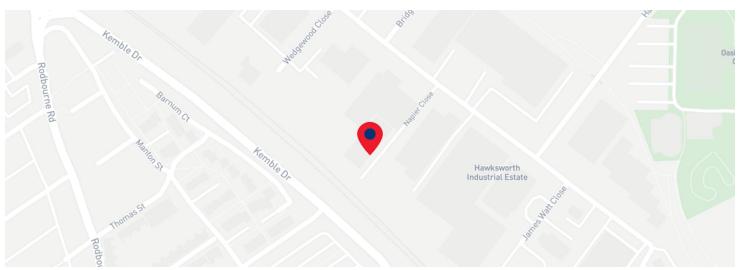

## TO LET

Unit 1 Napier Close, Hawksworth Trading Estate,

Swindon, SN2 1TY

#### Location

Swindon is situated between London and Bristol at the heart of the M4 corridor.

Hawksworth Industrial Estate is a popular location with direct access onto the Great Western Way. It is approximately 1.5 miles to the west of the town centre and approximately 3.5 miles from junction 16 of the M4 motorway. Other occupiers in the vicinity include Buildbase, Virgin Media, Roofbase and Rexel.