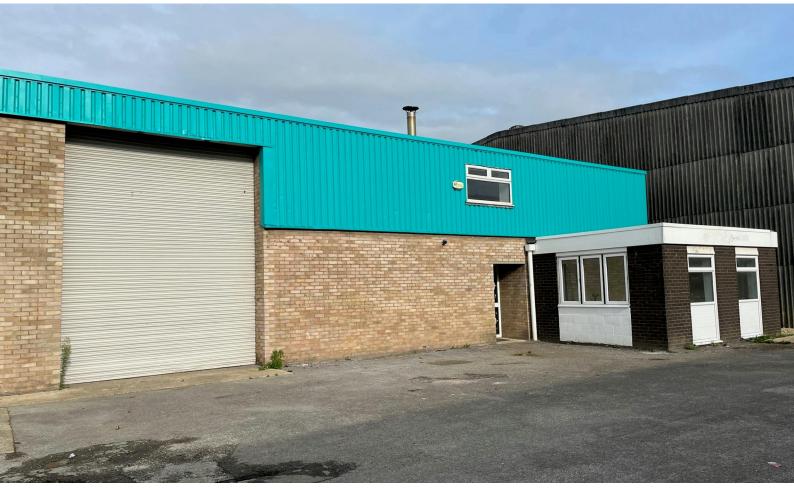

# REFURBISHED LIGHT INDUSTRIAL/WAREHOUSE UNIT

**4,532 sq ft** (421.04 sq m)

- ADDITIONAL MEZZANINE STORAGE
- MINIMUM EAVES HEIGHT 4.8M
- 3-PHASE POWER SUPPLY
- FITTED OFFICE & RECEPTION
- ALLOCATED CAR PARKING & LOADING
- GOOD ACCESS TO GREAT WESTERN WAY

#### **Description**

Unit 1 comprises an end of terrace unit of steel portal frame construction, with profile clad and brick elevations.

At the front of the unit is a reception area with WC's and an office. At first floor there is additional mezzanine storage and ancillary store room. Vehicle access to the warehouse is via a steel roller shutter loading door (3.5m (W)  $\times$  4.45m (H)). Internally, the facility has a minimum clear eaves height of 4.8m to the gutter. The warehouse has a 3-phase electrical power supply, capped mains gas and LED lighting to the warehouse. The unit has

The premises can be combined with the adjacent Unit 2, giving a total floor area of 7,930 ft<sup>2</sup>.