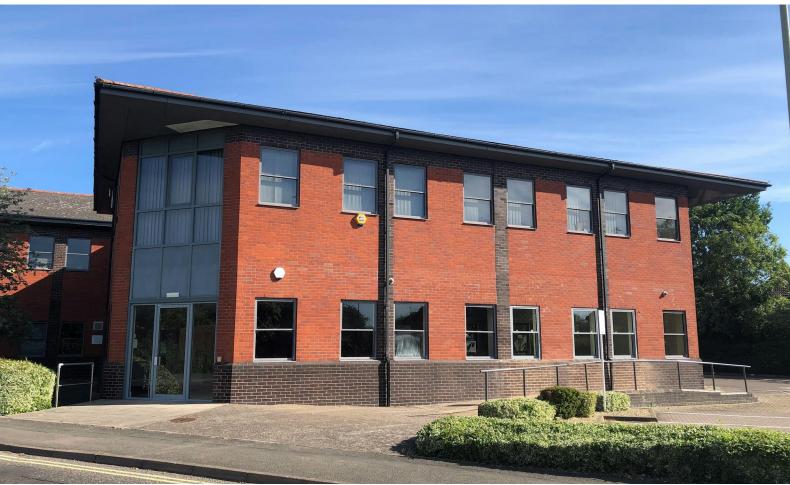

# TO LET

North Part First Floor, Papermakers House, 1 Rivenhall Way Swindon, SN5 7BD

# WELL-SPECIFIED OFFICE IN A PROMINENT LOCATION ADJACENT TO WEST SWINDON DISTRICT CENTRE

**2,758 sq ft** (256.23 sq m)

- FITTED OUT FIRST FLOOR OFFICE
- ADJACENT TO WEST SWINDON DISTRICT RETAIL CENTRE AND SHAW RIDGE LEISURE PARK
- GOOD QUALITY ACCOMMODATION
- 1.5 MILES FROM JN.16 M4
- 7 ALLOCATED CAR PARKING SPACES

### Description

Papermakers House is a highly specified 2 storey modern office building set in a mature landscaped environment with good quality accommodation and benefitting from LED lighting and a kitchenette.

The town holds an excellent position on the M4 motorway and is served by both Junctions 15 and 16. There is an intercity rail service to London Paddington with a journey time of approximately 1 hour.

Papermakers House is a modern well-specified office in a prominent location adjacent to West Swindon District Shopping Centre, which is anchored by Asda, along with the Shaw Ridge Leisure Park, with occupiers including Cineworld, Ten Pin and a De Vere Hotel.