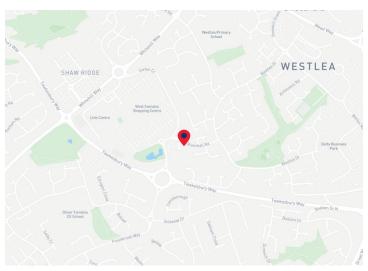

### Location

Swindon is the principal commercial centre in Wiltshire with a population of approximately 180,000. The Borough continues to expand and has been identified as the major growth centre for this region.

The town holds an excellent position on the M4 motorway and is served by both Junctions 15 and 16. There is an intercity rail service to London Paddington with a journey time of approximately 1 hour.

Papermakers House is a modern well-specified office in a prominent location adjacent to West Swindon District Shopping Centre, which is anchored by Asda, along with the Shaw Ridge Leisure Park, with occupiers including Cineworld, Ten Pin and a De Vere Hotel.

The Link Leisure Centre is also nearby. The property is accessed via Whitehill Way or Tewkesbury Way, Corton Crescent and Rivenhall Road and is situated close to the Great Western Way dual carriageway and approximately 1.5 miles from Junction 16 of the M4.