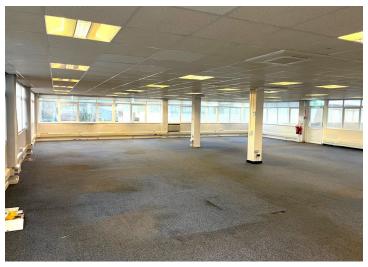

#### Description

The offices are situated on the first floor and provide an open plan self contained office area with two additional offices, meeting room, WC and kitchenette facilities.

Please note the offices are to be refurbished prior to occupation.