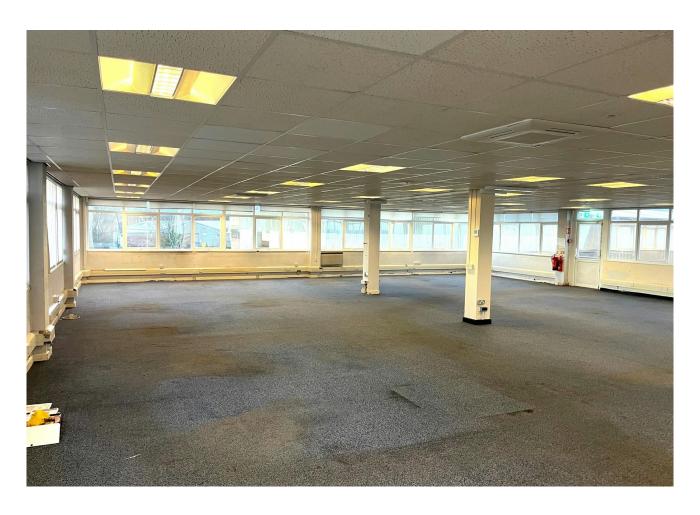

#### Description

The offices are situated on the first floor and provide an open plan self contained office area with two additional offices, meeting room, WC and kitchenette facilities.

Please note the offices are to be refurbished prior to occupation.