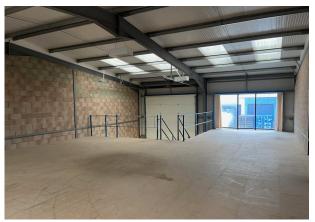

#### **Description**

Unit 3 comprises a modern mid terraced industrial/warehouse unit of portal frame construction with elevations of block work and cladding. To the front of the unit is an up and over vehicle loading door.

Internally there is a ground floor working space with kitchen and single WC facility. Eaves height 6.0m excluding the mezzanine floor.

At first floor level there is currently a fitted extensive mezzanine floor. Please note the mezzanine floor can be adapted to suit the occupier's requirements.

The unit is high bay light internally. Externally there is a concrete forecourt for parking and servicing, together with allocated car parking to the front of the unit and two further spaces nearby.