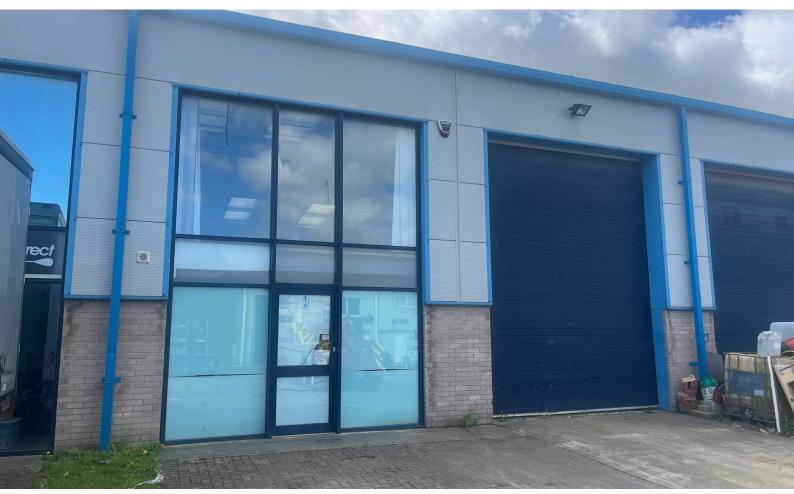

#### **Description**

Unit 3 comprises a modern mid terraced industrial/warehouse unit of portal frame construction with elevations of block work and cladding. To the front of the unit is an up and over vehicle loading door.

Internally there is a ground floor working space with kitchen and single WC facility. Eaves height 6.0m excluding the mezzanine floor.

At first floor level there is currently a fitted extensive mezzanine floor. Please note the mezzanine floor can be adapted to suit the occupier's requirements.

The unit is high bay light internally. Externally there is a concrete forecourt for parking and servicing, together with allocated car parking to the front of the unit and two further spaces nearby.