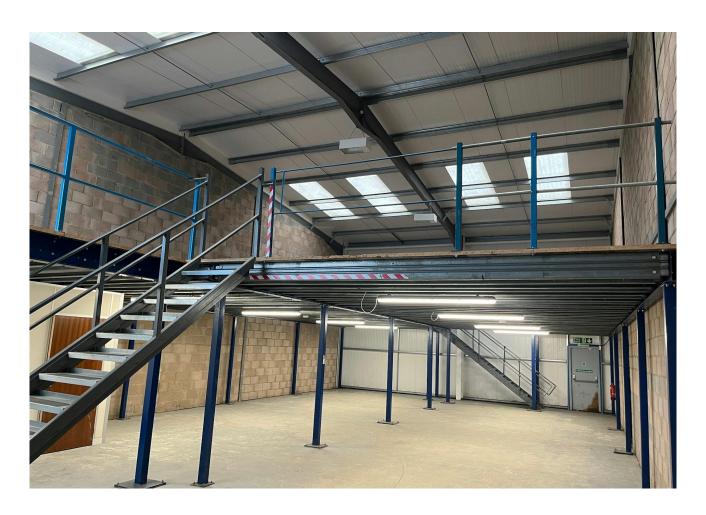

Internally there is a ground floor working space with kitchen and single WC facility. Eaves height 6.0m excluding the mezzanine floor.

At first floor level there is currently a fitted extensive mezzanine floor. Please note the mezzanine floor can be adapted to suit the occupier's requirements.

#### Accommodation

The accommodation comprises the following areas:

| Total                              | 3,635 | 337.70 |
|------------------------------------|-------|--------|
| 1st - Mezzanine                    | 1,637 | 152.08 |
| Ground - Warehouse, Kitchen and WC | 1,998 | 185.62 |
| Name                               | sq ft | sq m   |