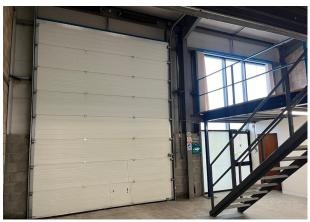

#### **Description**

Unit 3 comprises a modern mid terraced industrial/warehouse unit of portal frame construction with elevations of block work and cladding. To the front of the unit is an up and over vehicle loading door.

Internally there is a ground floor working space with kitchen and single WC facility. Eaves height 6.0m excluding the mezzanine floor.

At first floor level there is currently a fitted extensive mezzanine floor. Please note the mezzanine floor can be adapted to suit the occupier's requirements.

The unit is high bay light internally. Externally there is a concrete forecourt for parking and servicing, together with allocated car parking to the front of the unit and two further spaces nearby.