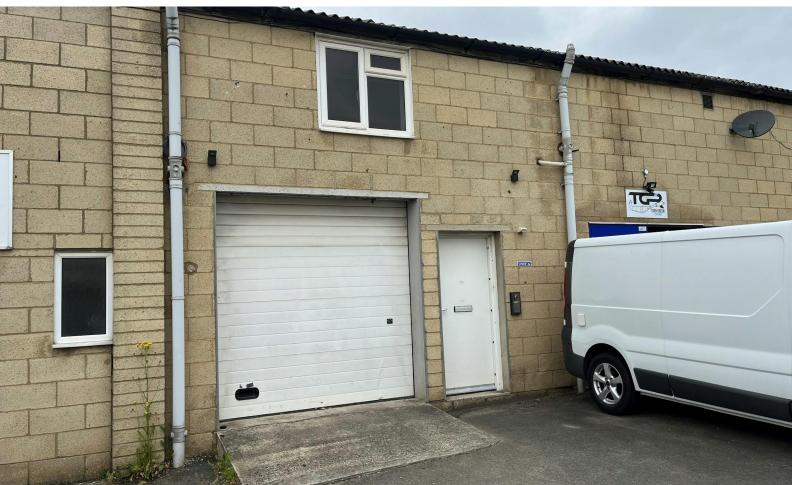

#### Description

Unit 2A is a purpose built two storey business unit, with brick clad elevations.

To the front there is a full height, insulated loading door which gives access to the warehouse area. The warehouse has a 3 phase electrical power supply and lighting. Adjacent to the loading door is a separate personnel access door.

At first floor there are fitted offices, a WC and kitchenette. The offices benefit from air conditioning.