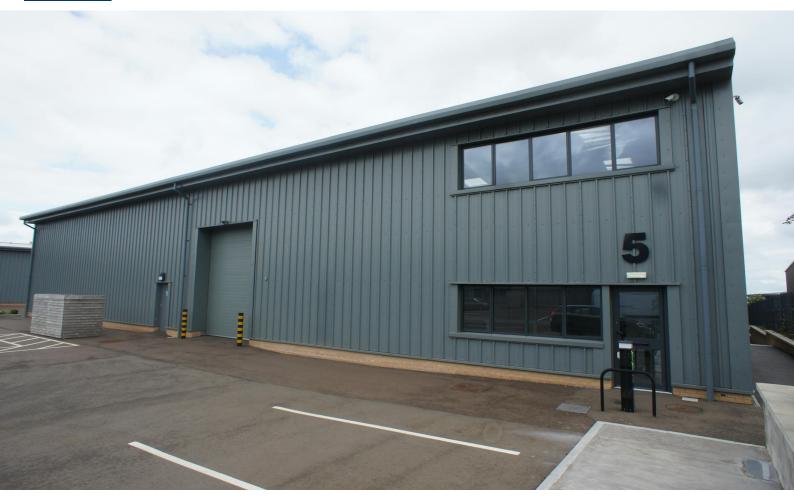

### **Unit 5 Corsham Science Park**

Park Lane, Corsham, SN13 9FU

# NEW LIGHT INDUSTRIAL/RESEARCH AND DEVELOPMENT FACILITY

6,609 sq ft

(614 sq m)

- HIGH QUALITY LIGHT INDUSTRIAL / R&D UNITS
- FITTED MEZZANINE FLOOR
- MINIMUM CLEAR EAVES HEIGHT 5.8M
- BT OPENREACH FIBRE CONNECTION
- ALLOCATED CAR PARKING

#### Description

Unit 5 comprises a brand new light industrial/research and development facility of steel portal frame construction, with steel profile clad and glazed elevations.

Vehicle access to the unit is gained via a sectional up and over insulated loading door in the front elevation. Internally, the premises have a minimum clear eaves height of 5.8m.