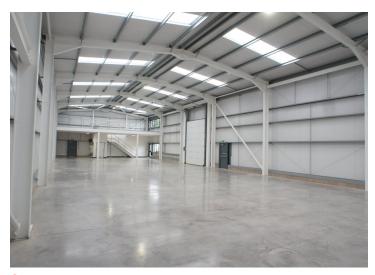

#### Description

Unit 5 comprises a brand new light industrial/research and development facility of steel portal frame construction, with steel profile clad and glazed elevations.

Vehicle access to the unit is gained via a sectional up and over insulated loading door in the front elevation. Internally, the premises have a minimum clear eaves height of 5.8m.

A first floor mezzanine floor is fitted.

At the front of the unit there is a separate pedestrian entrance and WC facilities. Office accommodation could be incorporated at ground and first floor by a tenant.

The premises benefit from a 3 phase electrical power supply, electric vehicle charging point and BT Openreach fibre connection to the property, offering speeds of up to 1GB/s.

Externally the unit benefits from a generous car parking provision and loading area.