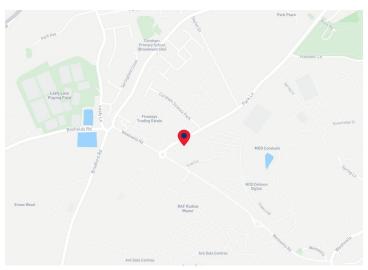

#### Location

Corsham is a popular and growing market town situated on the A4 approximately 9 miles east of Bath and 6 miles west of Chippenham. Junction 17 of the M4 is approximately 8.5 miles to the north.

The development is situated off of Park Lane, adjacent to well established occupiers including Airbus and Bath ASU. Corsham also has a large Ministry of Defence facility located nearby on West Wells Road.