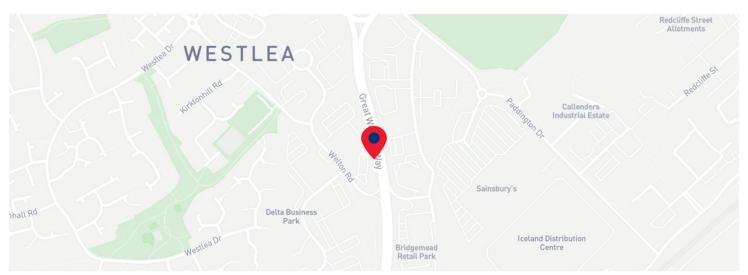

#### Location

Delta Business Park is a modern and successful office campus and is recognized as one of Swindon's premier locations. Delta 100 holds a prominent location close to the Great Western Way dual carriageway, approximately 2 miles east of Junction 16 of the M4 and 2 miles west of the town centre. Other occupiers on the estate include Intergraph UK Ltd, Secretary of State for the Environment, Dialog Semiconductor along with a number of other major occupiers.