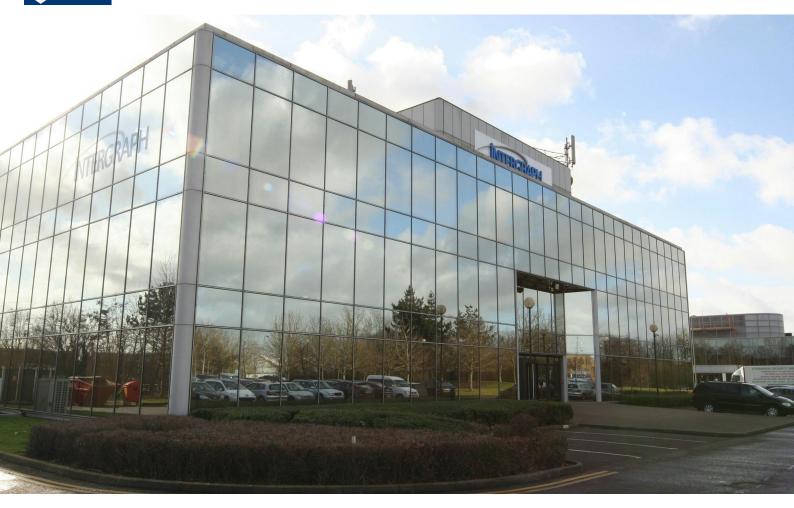

#### Location

Delta Business Park is a modern and successful office campus and is recognized as one of Swindon's premier locations. Delta 100 holds a prominent location close to the Great Western Way dual carriageway, approximately 2 miles east of Junction 16 of the M4 and 2 miles west of the town centre. Other occupiers on the estate include Intergraph UK Ltd, Secretary of State for the Environment, Dialog Semiconductor along with a number of other major occupiers.

#### Description

Delta 100 is a highly specified, 3 storey office building set within a mature landscaped environment. The accommodation benefits from air conditioning and raised floors throughout, with category II lighting and carpets, with WC's in the common parts. Additional benefits within the building include a canteen/restaurant facility, reception service and the ability to utilise the meeting and conference facilities within the building. Externally, there is allocated car parking available.