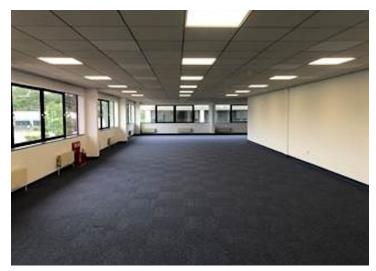

#### Description

The offices are self-contained and form the first floor of the building, which is prominently set within a mature landscaped environment with direct road frontage. The accommodation benefits from gas fired central heating, LED lighting and carpet.

#### Accommodation

| Name                           | sq ft | sq m   |
|--------------------------------|-------|--------|
| 1st - First Floor Office Suite | 5,739 | 533.17 |