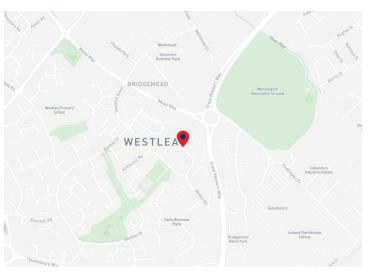

#### Location

Pagoda Park is situated in Westmead, which is an established and successful employment area, well located in a prominent location close to the Great Western Way (A3102) dual carriageway, approximately 2 miles east of Junction 16 of the M4 and 2 miles west of the town centre.

#### ///what3words

https://what3words.com/whips.cared.locals