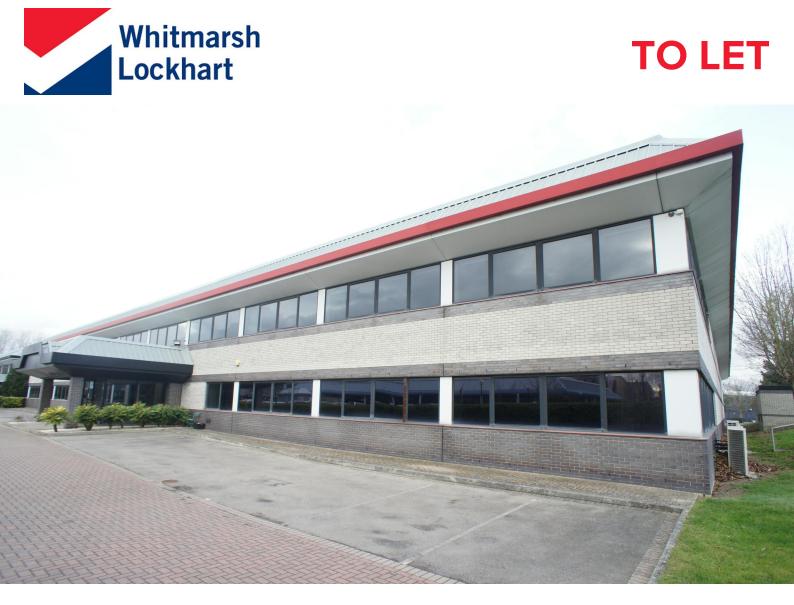

**1st Floor offices, 3 Pagoda Park** Westmead Drive, Swindon, SN5 2YT

# PROMINENT, HIGH QUALITY OFFICES WITH GENEROUS PARKING ALLOCATION

**5,739 sq ft** (533.17 sq m)

- PROMINENT OFFICES
- GENEROUS PARKING ALLOCATION
- HIGH QUALITY OFFICE SPACE
- CLOSE PROXIMITY TO RETAIL AND LEISURE AMENITIES OF GREAT WESTERN WAY AND THE FACTORY OUTLET

## 1st Floor offices, 3 Pagoda Park

Westmead Drive, Swindon, SN5 2YT

#### Description

The offices are self-contained and form the first floor of the building, which is prominently set within a mature landscaped environment with direct road frontage. The accommodation benefits from gas fired central heating, LED lighting and carpet.