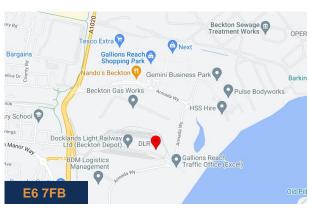

#### Location

The site is situated on Beckon Gas Works which is located 1 mile to the south east of the North Circular Road, 1.1 miles from the A13. Nearby public transport includes Beckon Docklands Light Railway station (1.2 miles), Cyprus Light Railway Station (1 mile) and Gallions Reach Docklands Light Railway station (0.7 miles).

Additionally, within close proximity to the site is London City Airport (3 miles) and ExCel London (2.7 miles).