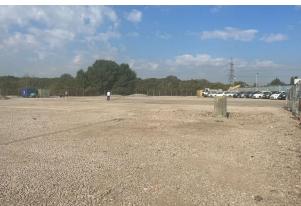

# Description

The site comprises a large rectangular shaped yard totaling 3 acres, able to be let as an individual sites or combined. The yard is concrete hard surfaced throughout with a dedicated service road, and is also fitted with water and electrical supplies.