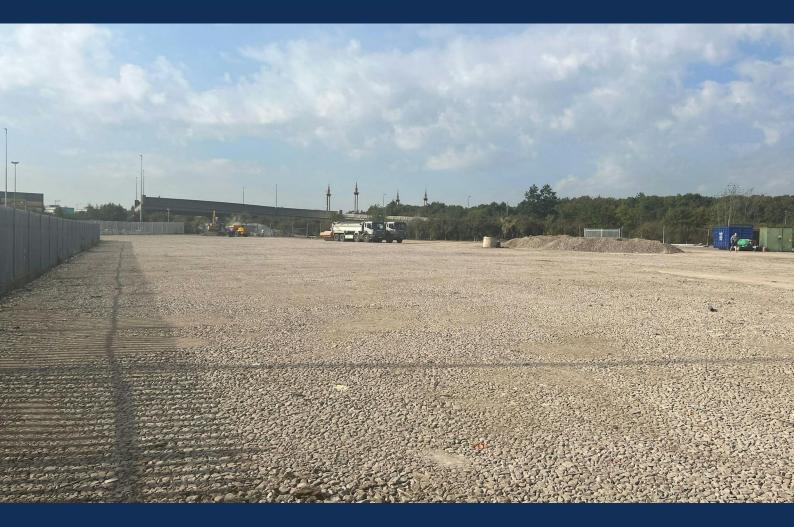

# Description

The site comprises a large rectangular shaped yard totaling 3 acres, able to be let as an individual sites or combined. The yard is concrete hard surfaced throughout with a dedicated service road, and is also fitted with water and electrical supplies.