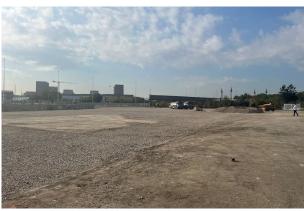

# Description

The site comprises a large rectangular shaped yard totaling 3 acres, able to be let as an individual sites or combined. The yard is concrete hard surfaced throughout with a dedicated service road, and is also fitted with water and electrical supplies.