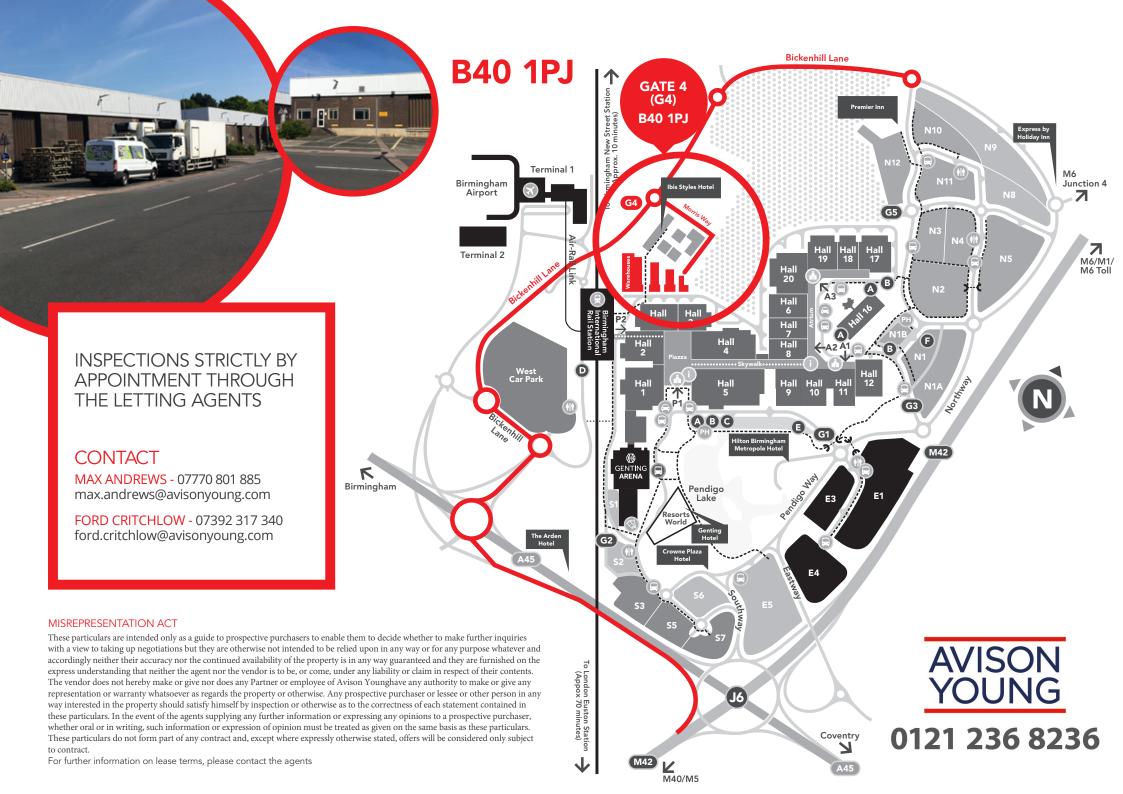

## TO LET - INDUSTRIAL / WAREHOUSE UNITS

## **EXHIBITION WAY, NEC, B40 1PJ**

FROM 1,200 SQ FT (111 SQM) - 37,238 SQ FT (3460 SQM)

The NEC's central UK position and unrivalled transport connectivity ensure it's an easy to reach site -having a motorway network, airport and railway station on the doorstep is always handy. With an Exhibition Centre that hosts some of the best loved Trade and Consumer Shows and an arena on site the entertainment options are

**HOME** 

With direct access to junction 6 of the M42 (0.5 mile distance) combined with an immediate customer base on site, there are even more reasons to come to the NEC!

# INDUSTRIAL / WAREHOUSE UNITS

FROM 1,200 SQ FT (111 SQM) -37,238 SQ FT (3460 SQM)

**AVAILABLE FOR IMMEDIATE OCCUPATION** 