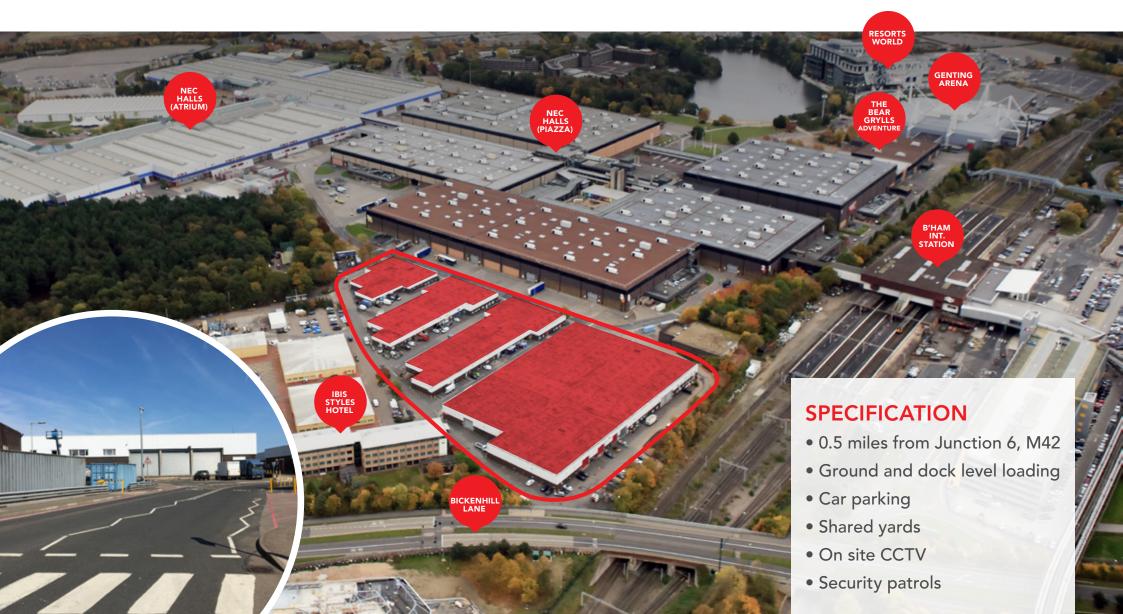

#### **SPECIFICATION**

Ground and dock level loading
Car parking
Shared yards
Ancillary offices
On site CCTV
Security patrols
3 phase power supply and gas

EPCs – available from the agents