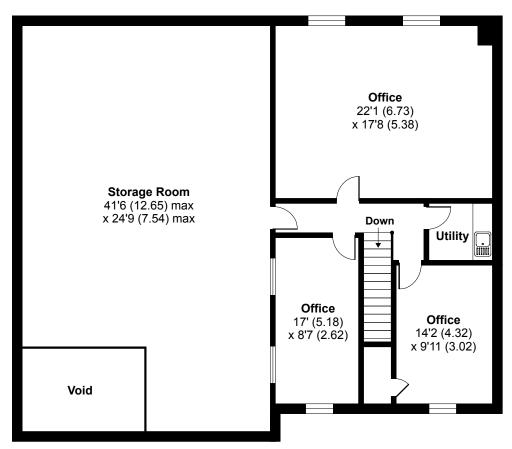

The premises comprise a modern mid-terrace Warehouse/Office building constructed in 1991 having a ground floor reception area with a staircase leading to the first floor gas centrally heated and air-conditioned offices divided into 5 modern partitioned offices with wood strip flooring, suspended acoustic tiled ceilings with LED lighting and UVPC double glazed windows, and a modern fitted kitchen. The ground floor warehouse area has a height to the mezzanine of 9'3" approx., and has 2 WC's/Washrooms (one disabled WC), and an electric roller shutter loading door with front retractable security bollards. There is also a mezzanine storage floor.

#### Accommodation

The accommodation comprises the following areas:

| Name                       | sq ft | sq m   | Availability |
|----------------------------|-------|--------|--------------|
| Ground - Storage/Reception | 1,872 | 173.91 | Available    |
| Mezzanine - Offices        | 855   | 79.43  | Available    |
| Mezzanine - Storage        | 897   | 83.33  | Available    |
| Total                      | 3,624 | 336.67 |              |

## Dalmeyer Road, London, NW10

Approximate Area = 3727 sq ft / 346.2 sq m (excludes void)

For identification only - Not to scale

**FIRST FLOOR** 