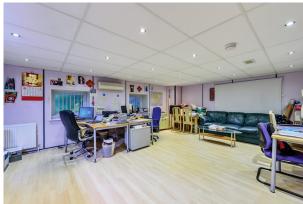

The premises comprise a modern mid-terrace Warehouse/Office building constructed in 1991 having a ground floor reception area with a staircase leading to the first floor gas centrally heated and air-conditioned offices divided into 5 modern partitioned offices with wood strip flooring, suspended acoustic tiled ceilings with LED lighting and UVPC double glazed windows, and a modern fitted kitchen. The ground floor warehouse area has a height to the mezzanine of 9'3" approx., and has 2 WC's/Washrooms (one disabled WC), and an electric roller shutter loading door with front retractable security bollards. There is also a mezzanine storage floor.

#### Accommodation

The accommodation comprises the following areas:

| Name                       | sq ft | sq m   | Availability |
|----------------------------|-------|--------|--------------|
| Ground - Storage/Reception | 1,872 | 173.91 | Available    |
| Mezzanine - Offices        | 855   | 79.43  | Available    |
| Mezzanine - Storage        | 897   | 83.33  | Available    |
| Total                      | 3,624 | 336.67 |              |