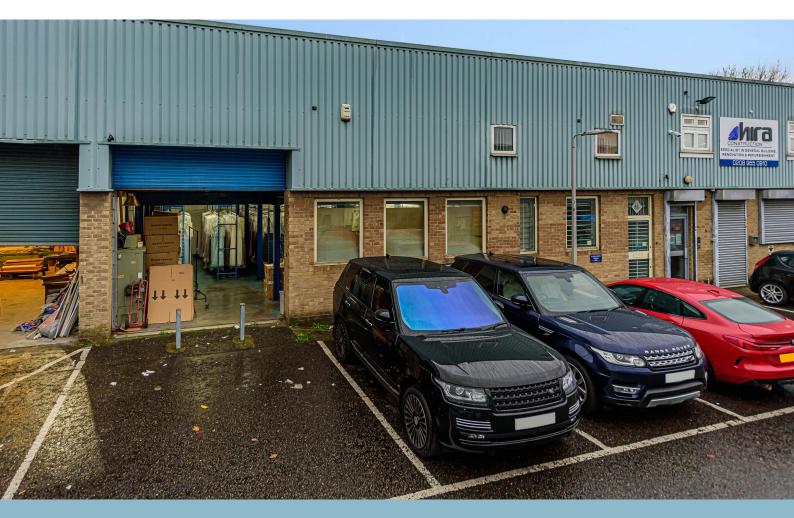

### Warehouse/Office building to let or for sale

# UNIT 23 CYGNUS BUSINESS CENTRE

Dalmeyer Road, Willesden, NW10 2XA

Warehouse

# **FOR SALE**

3,624 sq ft

(336.68 sq m)

- Gas Central Heating and Air-conditioning to offices
- Security Alarm and Bars on Windows
- Electric Roller Shutter Loading Door with retractable security bollards in front
- Entry Phone
- 5 Allotted Car Parking Spaces

The premises comprise a modern mid-terrace Warehouse/Office building constructed in 1991 having a ground floor reception area with a staircase leading to the first floor gas centrally heated and air-conditioned offices divided into 5 modern partitioned offices with wood strip flooring, suspended acoustic tiled ceilings with LED lighting and UVPC double glazed windows, and a modern fitted kitchen. The ground floor warehouse area has a height to the mezzanine of 9'3" approx., and has 2 WC's/Washrooms (one disabled WC), and an electric roller shutter loading door with front retractable security bollards. There is also a mezzanine storage floor.