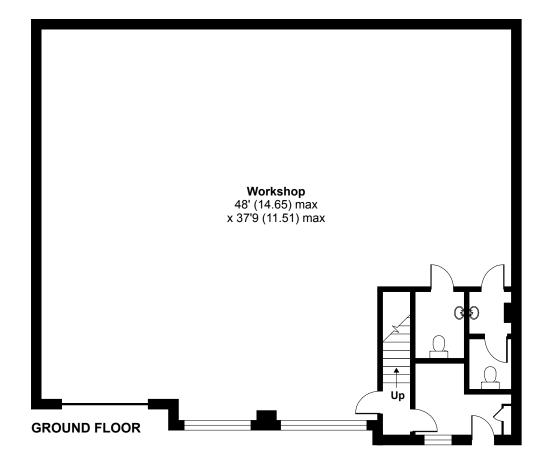

The premises comprise a modern mid-terrace Warehouse/Office building constructed in 1991 having a ground floor reception area with a staircase leading to the first floor gas centrally heated and air-conditioned offices divided into 5 modern partitioned offices with wood strip flooring, suspended acoustic tiled ceilings with LED lighting and UVPC double glazed windows, and a modern fitted kitchen. The ground floor warehouse area has a height to the mezzanine of 9'3" approx., and has 2 WC's/Washrooms (one disabled WC), and an electric roller shutter loading door with front retractable security bollards. There is also a mezzanine storage floor.

#### Accommodation

The accommodation comprises the following areas:

| Name                       | sq ft | sq m   | Availability |
|----------------------------|-------|--------|--------------|
| Ground - Storage/Reception | 1,872 | 173.91 | Available    |
| Mezzanine - Offices        | 855   | 79.43  | Available    |
| Mezzanine - Storage        | 897   | 83.33  | Available    |
| Total                      | 3,624 | 336.67 |              |

## Dalmeyer Road, London, NW10

Approximate Area = 3727 sq ft / 346.2 sq m (excludes void)

For identification only - Not to scale

**FIRST FLOOR** 