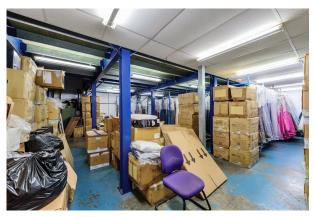

The premises comprise a modern mid-terrace Warehouse/Office building constructed in 1991 having a ground floor reception area with a staircase leading to the first floor gas centrally heated and air-conditioned offices divided into 5 modern partitioned offices with wood strip flooring, suspended acoustic tiled ceilings with LED lighting and UVPC double glazed windows, and a modern fitted kitchen. The ground floor warehouse area has a height to the mezzanine of 9'3" approx., and has 2 WC's/Washrooms (one disabled WC), and an electric roller shutter loading door with front retractable security bollards. There is also a mezzanine storage floor.

#### Accommodation

The accommodation comprises the following areas:

| Name                       | sq ft | sq m   | Availability |
|----------------------------|-------|--------|--------------|
| Ground - Storage/Reception | 1,872 | 173.91 | Available    |
| Mezzanine - Offices        | 855   | 79.43  | Available    |
| Mezzanine - Storage        | 897   | 83.33  | Available    |
| Total                      | 3,624 | 336.67 |              |