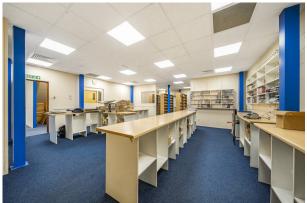

The first floor is arranged as a collection of partitioned private offices.

Amenities include: Gas central heating, air conditioning, fully fitted kitchen, demountable partitions, electric roller shutter and carpeted floors throughout.