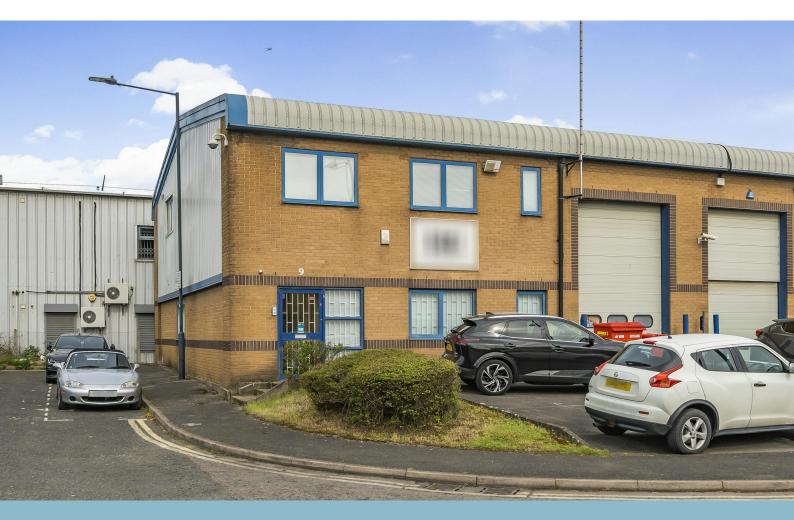

## Unit 9 Iron Bridge Close, Great Central Way, London, NW10 0UF

#### Description

The premises comprise an end of terrace brick-built business unit divided over ground and mezzanine floors. The ground floor is accessed via a pedestrian entrance and electric roller shutter with a loading area and bay to the front and a partly open plan warehouse with partitioned ancillary storage / office rooms, W/C's and Kitchen.

Business Unit in the Heart of Neasden with parking for 4-5 cars