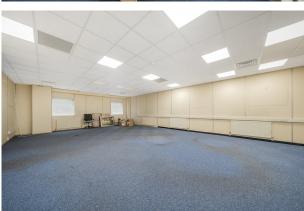

#### Description

The premises comprise an end of terrace brick-built business unit divided over ground and mezzanine floors. The ground floor is accessed via a pedestrian entrance and electric roller shutter with a loading area and bay to the front and a partly open plan warehouse with partitioned ancillary storage / office rooms, W/C's and Kitchen.