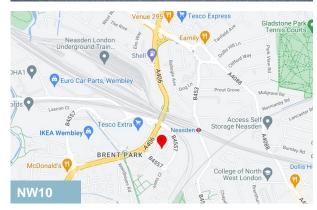

#### Location

The property is located opposite IKEA and Tesco Superstore just off the North Circular Road (A406) within a few minutes' walk of Neasden underground station (Jubilee Line).

When approaching from Hanger Lane, take the McDonald's/lkea exit off the A406 and follow the ring road to Great Central Way. The North Circular Road (A406) provides excellent access to the M1, M25, M40 and M4 motorways.