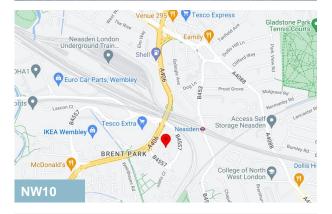

#### Location

The property is located opposite IKEA and Tesco Superstore just off the North Circular Road (A406) within a few minutes' walk of Neasden underground station (Jubilee Line).

When approaching from Hanger Lane, take the McDonald's/Ikea exit off the A406 and follow the ring road to Great Central Way. The North Circular Road (A406) provides excellent access to the M1, M25, M40 and M4 motorways.