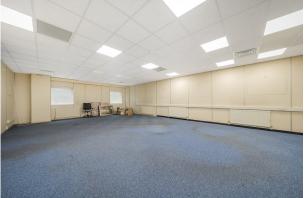

The first floor is arranged as a collection of partitioned private offices.

Amenities include: Gas central heating, air conditioning, fully fitted kitchen, demountable partitions, electric roller shutter and carpeted floors throughout.