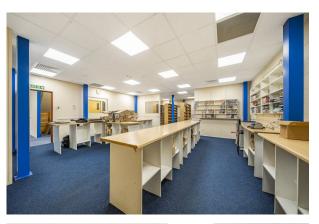

#### Description

The premises comprise an end of terrace brick-built business unit divided over ground and mezzanine floors. The ground floor is accessed via a pedestrian entrance and electric roller shutter with a loading area and bay to the front and a partly open plan warehouse with partitioned ancillary storage / office rooms, W/C's and Kitchen.

The first floor is arranged as a collection of partitioned private offices.

Amenities include: Gas central heating, air conditioning, fully fitted kitchen, demountable partitions, electric roller shutter and carpeted floors throughout.