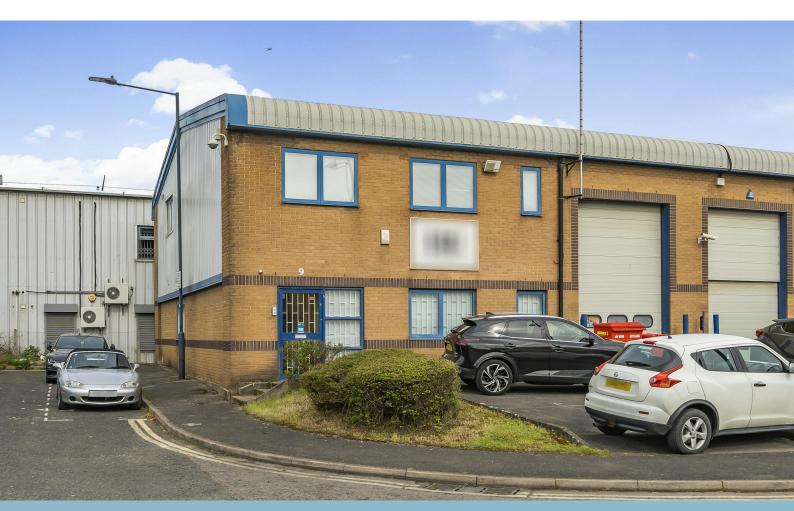

# **UNIT 9 IRON BRIDGE CLOSE**

Great Central Way, NW10 0UF

Industrial

TO LET

3,349 sq ft

(311.13 sq m)

Excellent location on Great Central Way with unrivalled access to the A406

- Located in a modern and tidy estate with a great mix of occupiers
- . Ideal for a wide range of businesses
- Dedicated loading bay
- Self-contained kitchen area
- Walking distance to Neasden underground (Jubilee Line)
- Parking for 4-5 cars

# Unit 9 Iron Bridge Close, Great Central Way, London, NW10 0UF

#### Description

The premises comprise an end of terrace brick-built business unit divided over ground and mezzanine floors. The ground floor is accessed via a pedestrian entrance and electric roller shutter with a loading area and bay to the front and a partly open plan warehouse with partitioned ancillary storage / office rooms, W/C's and Kitchen.