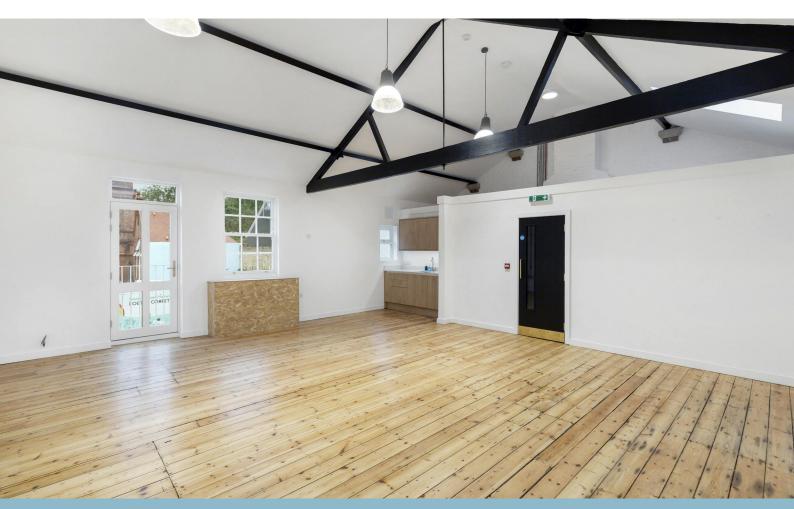

#### Description

51 Lonsdale Road is a stunning self contained mews office over ground and first floor located at the start of Lonsdale Road, Queens Park. The building has been refurbished to a high standard with modern W/C's, brand new kitchen, excellent natural light, strip LED lighting, wooden laminate flooring and air-conditioning.

Ideal location for a wide range of businesses and ready to occupy immediately.