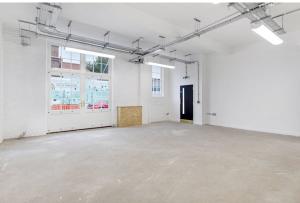

#### Description

51 Lonsdale Road is a stunning self contained mews office over ground and first floor located at the start of Lonsdale Road, Queens Park. The building has been refurbished to a high standard with modern W/C's, brand new kitchen, excellent natural light, strip LED lighting, wooden laminate flooring and air-conditioning.

#### Accommodation

The accommodation comprises the following areas:

| Name   | sq ft | sq m   | Availability |
|--------|-------|--------|--------------|
| Ground | 594   | 55.18  | Available    |
| 1st    | 611   | 56.76  | Available    |
| Total  | 1,205 | 111.94 |              |