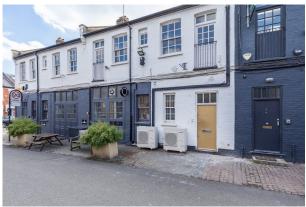

# Refurbished Mews building in Lonsdale Road, Queens Park, NW6

## 1-3 LONSDALE ROAD

Queens Park, NW6 6RA

Office

#### Location

Located in the heart of Queen's Park, one of London's most vibrant neighborhoods and within close proximity to Central London. The location benefits from being a short walk to Queen's Park a stunning 30-acre Victorian park which provides recreational space for local residents and business occupiers.

Lonsdale Road itself is home to and surrounded by a plethora of independent, boutique retailers such as Provenance Village Butcher, Gail's Bakery, The Salusbury Winestore & Deli, The Alice House, Wolfpack Brewery and Queen's Park Books making it an excellent location for a wide range of businesses.