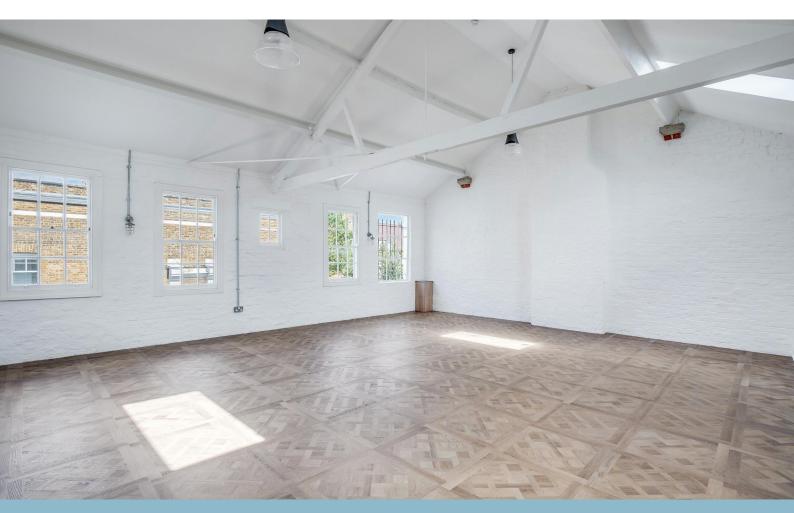

The first floor at 1-3 Lonsdale Road is a stunning self contained mews office located on Lonsdale Road, Queens Park. The building has been refurbished to a high standard with modern W/C's, brand new kitchen, excellent natural light, strip LED lighting, wooden laminate flooring and air-conditioning.

Ideal location for a wide range of businesses and ready to occupy immediately.