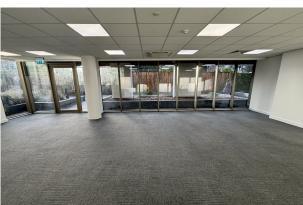

# TO LET

948 sq ft

(88.07 sq m)

- Ground floor office unit with it's own front door onto Heritage Lane
- Will be open plan and newly refurbished
- Fitted kitchen, WCs and shower room
- 60 second walk from Jubilee Line, Overground and Thameslink trains
- Available January 2024
- Energy Performance 'B'
- 1 parking space is available by separate negotiation at £260 pcm plus VAT

A bright, self-contained office unit with its own front door onto Heritage Lane, behind M&S in West Hampstead. The space comprises 948 sq ft of air-conditioned office accommodation with fitted kitchen, WCs and staff shower room. One car parking space available separate arrangement. This development is otherwise car free and local permits are not available.