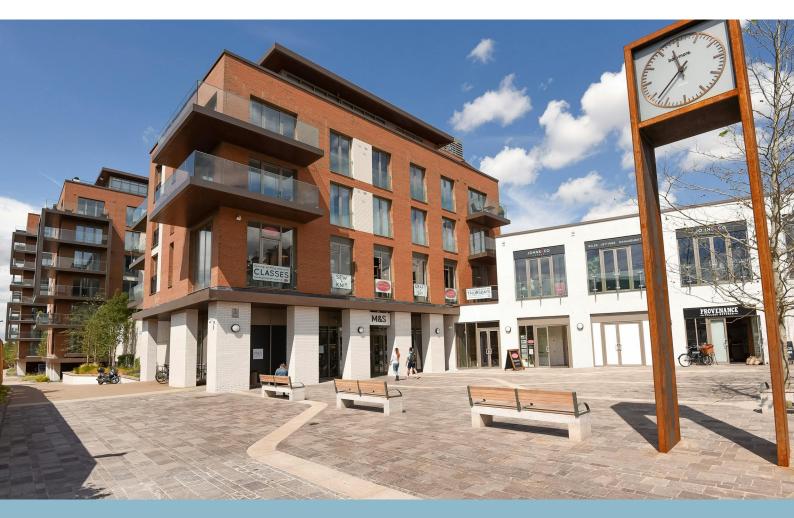

# UNIT 1 BECKFORD BUILDING

Heritage Lane, West Hampstead Square, NW6 2AQ

Office

A bright, self-contained office unit with its own front door onto Heritage Lane, behind M&S in West Hampstead. The space comprises 948 sq ft of air-conditioned office accommodation with fitted kitchen, WCs and staff shower room. One car parking space available separate arrangement. This development is otherwise car free and local permits are not available.