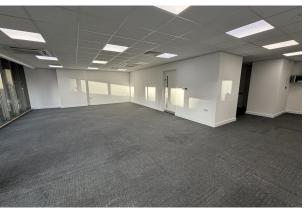

# TO LET

948 sq ft

(88.07 sq m)

- Ground floor office unit with it's own front door onto Heritage Lane
- Will be open plan and newly refurbished
- Fitted kitchen, WCs and shower room
- 60 second walk from Jubilee Line, Overground and Thameslink trains
- Available January 2024
- Energy Performance 'B'
- 1 parking space is available by separate negotiation at £260 pcm plus VAT

A bright, self-contained office unit with its own front door onto Heritage Lane, behind M&S in West Hampstead. The space comprises 948 sq ft of air-conditioned office accommodation with fitted kitchen, WCs and staff shower room. One car parking space available separate arrangement. This development is otherwise car free and local permits are not available.