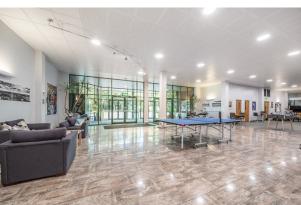

#### Description

London North Studios offers a wide range of sizes and options with spaces available from 500-30,000 sqft for filming or location requirements.

The building benefits from a large and inviting reception with break out areas, pool and table tennis, a thriving on-site café, lifts to all floors, communal W/C's and kitchens, additional areas for events and meetings are available by separate agreements.