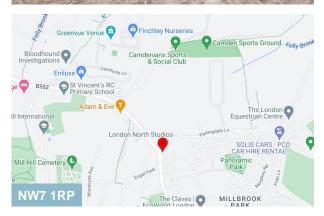

#### Location

London North Studios is located within the quiet and sought-after area of North London in Mill Hill just 5 minutes from the M1 Junction 2, an 8 minute drive from the North Circular and a 10 minute walk to the Northern line.