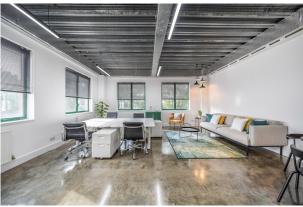

#### Description

London North Studios offers a wide range of sizes and options with spaces available from 500-30,000 sqft for filming or location requirements.

The building benefits from a large and inviting reception with break out areas, pool and table tennis, a thriving on-site café, lifts to all floors, communal W/C's and kitchens, additional areas for events and meetings are available by separate agreements.