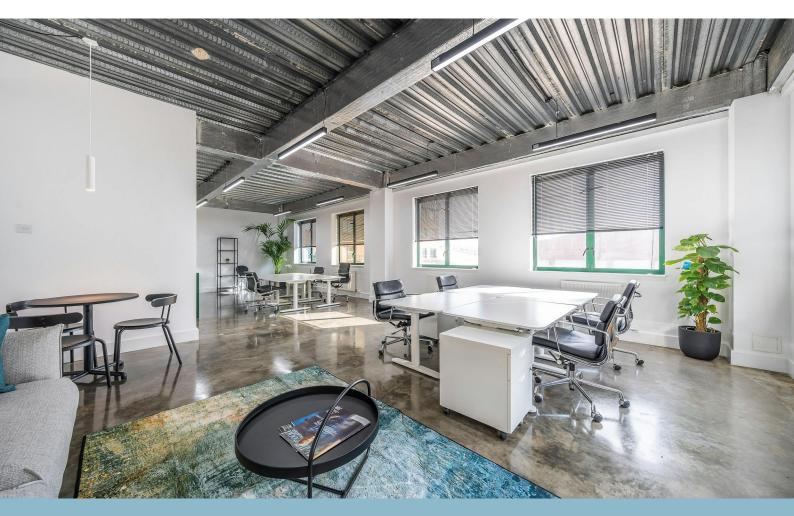

#### Description

London North Studios offers a wide range of sizes and options with spaces available from 500-30,000 sqft for filming or location requirements.

The building benefits from a large and inviting reception with break out areas, pool and table tennis, a thriving on-site café, lifts to all floors, communal W/C's and kitchens, additional areas for events and meetings are available by separate agreements.