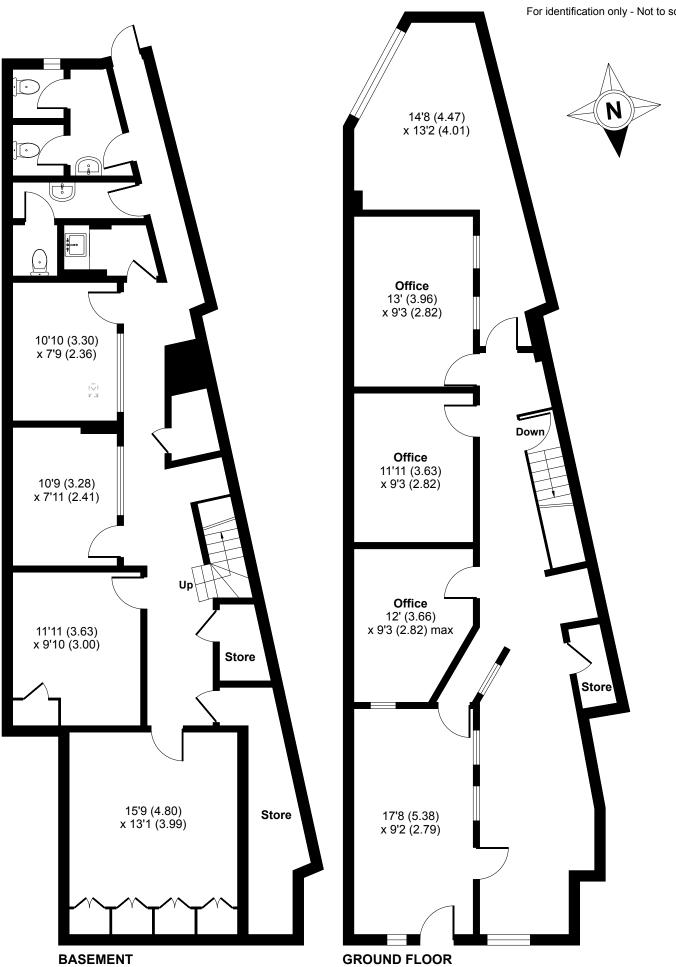

#### Accommodation

The accommodation comprises the following areas:

| Total        | 2,210 | 205.32 |              |
|--------------|-------|--------|--------------|
| Ground       | 1,060 | 98.48  | Available    |
| Lower Ground | 1,150 | 106.84 | Available    |
| Name         | sq ft | sq m   | Availability |