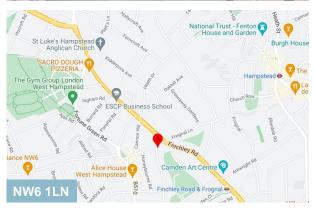

The upper parts are arranged as two self contained flats and are held separately by the vendor.

A prominent position on the corner of West End Lane and Finchley Road. A short walk from West Hampstead's transport links and the numerous bus services serving Finchley Road.