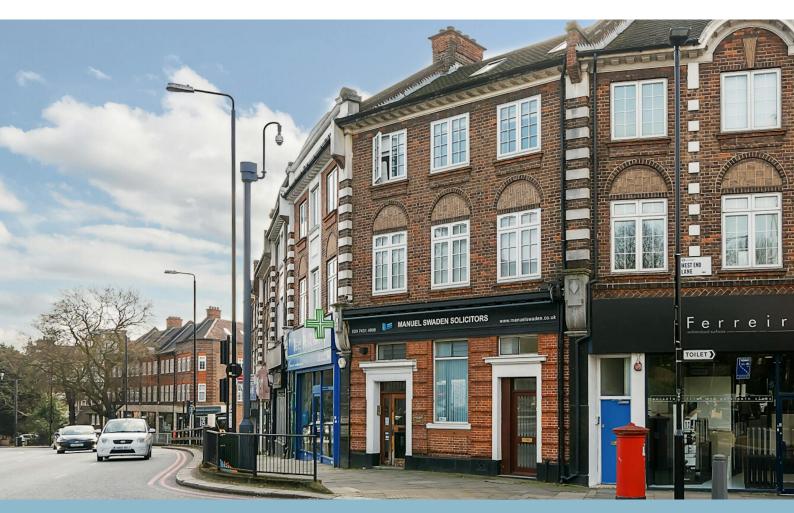

Prominent commercial building over ground and lower ground floor with parking and rear access

## 340 WEST END LANE

NW6 1LN

Office

# **FOR SALE**

2,210 sq ft

(205.32 sq m)

- Currently arranged as offices but may suit health care, leisure and other E Uses (STPP)
- Prominent position on the corner of West End Lane and Finchley Road
- Parking in the rear courtyard for one car
- Available as a virtual freehold (999 year lease)
- Low capital value of £260 psf

The ground and lower ground floors of this prominent building are for sale on a virtual freehold basis (999 year lease). Currently occupied as offices for a local firm of solicitors we believe the space would suit other E uses including medical, health care, leisure and retail (STPP).

The upper parts are arranged as two self contained flats and are held separately by the vendor.

A prominent position on the corner of West End Lane and Finchley Road. A short walk from West Hampstead's transport links and the numerous bus services serving Finchley Road.