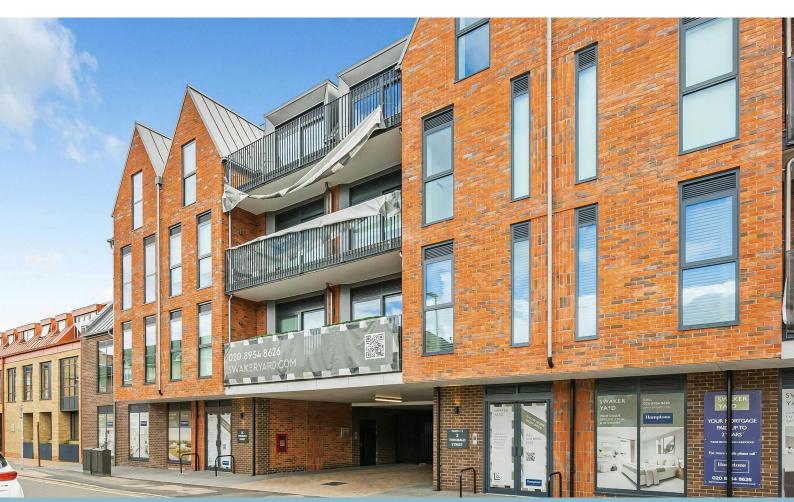

## SWAKER YARD, THEOBALD STREET

Borehamwood, WD6 4SE

Office

**TO LET** 

## Swaker Yard, Theobald Street, Borehamwood, London, WD6 4SE

#### Description

Swakers Yard is a brand new development in the heart of Borehamwood. The building comprises a number of newly refurbished high-spec suites ranging in various sizes ready to be occupied.