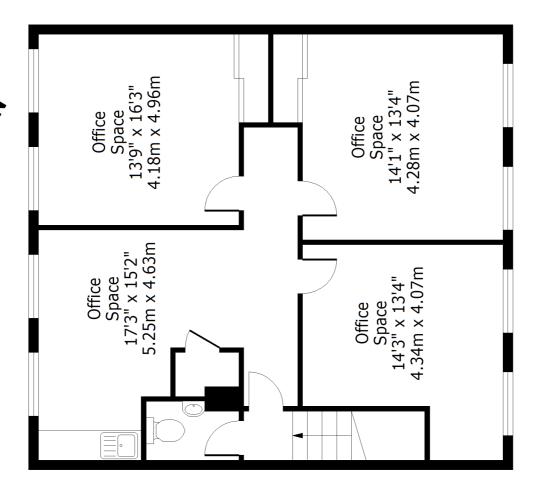

#### Accommodation

The accommodation comprises the following areas:

| Name            | sq ft | sq m   | Availability |
|-----------------|-------|--------|--------------|
| Unit - Annex    | 730   | 67.82  | Available    |
| Ground - Unit A | 1,100 | 102.19 | Available    |
| Total           | 1,830 | 170.01 |              |

#### More properties @ dutchanddutch.com

We make no guarantee, warranty or representation as to the accuracy and completeness of the floor plan. Floor Plan measurements are approximate and are for illustrative purposes only.

Top Floor Approximate Floor Area

890 sq. ft (82.68 sq. m)