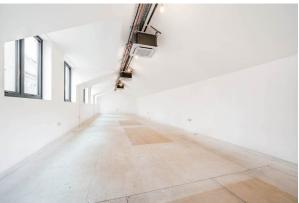

#### Description

Swakers Yard is a brand new development in the heart of Borehamwood. The building comprises a number of newly refurbished high-spec suites ranging in various sizes ready to be occupied.

Offices can be taken on either a lease at £40 per sqft or serviced basis at £70 per sqft. (Serviced includes all bills except telecoms)

Amenities include: Air conditioning, LED lighting, new carpeting and decorations, great natural light, kitchen facilities, lift, meeting rooms, and 24-hour access.

Top Floor Approximate Floor Area

890 sq. ft (82.68 sq. m)