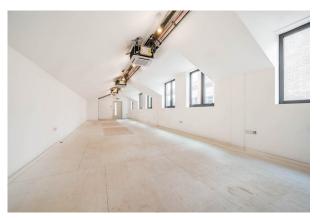

#### Description

Swakers Yard is a brand new development in the heart of Borehamwood. The building comprises a number of newly refurbished high-spec suites ranging in various sizes ready to be occupied.

Offices can be taken on either a lease at £40 per sqft or serviced basis at £70 per sqft. (Serviced includes all bills except telecoms)

Amenities include: Air conditioning, LED lighting, new carpeting and decorations, great natural light, kitchen facilities, lift, meeting rooms, and 24-hour access.

Top Floor Approximate Floor Area

890 sq. ft (82.68 sq. m)