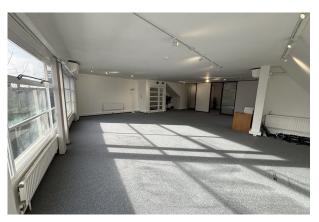

#### Description

Superb first floor office in the heart of West Hampstead just off West End Lane . The space has recently been refurbished to a high standard with new carpets. The office benefits from a kitchenette, Intercom, perimeter trunking, air conditioning, gas central heating.

Sumatra House is a modern office building over three floors situated adjacent to the Thameslink Station and set back from West End Lane. The office is mainly open plan with a partitioned office providing good quality office accommodation.