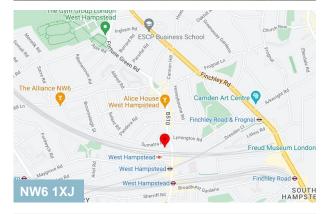

#### Location

Located in the heart of West Hampstead, within very close proximity to West Hampstead Station (Jubilee Line), Overground and Thameslink networks. West End Lane is a well-established bustling road, complete with coffee shops, restaurants and independent retailers.