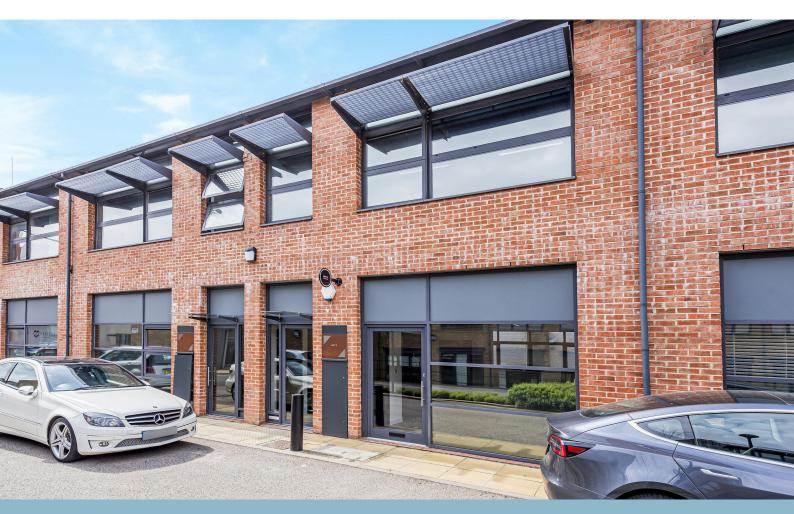

# Self contained ground floor office space in Queens Park

## **UNIT 2B ~ NW WORKS**

135 Salusbury Road, Queens Park, NW6 6RJ

Office

# Description NW Works provides modern business space in an attractive, peaceful and secure Unit 2b NW Works is a self contained ground floor office which has been refurbished.

gated setting. A variety of sizes are available from 800 sq ft up to 6,000 sq ft, all benefitting from impactful design-led refurbishment.