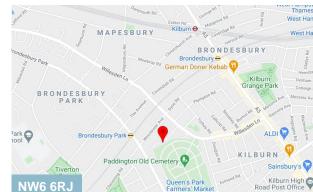

## **UNIT 2B ~ NW WORKS**

135 Salusbury Road, Queens Park, NW6 6RJ

Office

## Location

The area has become a hit with Queen's Park's locals who gather to enjoy the area's excellent bars and restaurants. Popular eateries in the neighbourhood include Milk Beach, Wolfpack, Bobs Café, Gails, The Salusbury, Michiko Sushino, The Alice House, Cocotte, and Planet Organic.

A green lung in NW London – walk, run or ride to work, what's better than that. Yoga Loft is conveniently located on Lonsdale Road.

Queens Park is nearby with allweather tennis courts, ornamental gardens, children's playground, and even a City Farm.