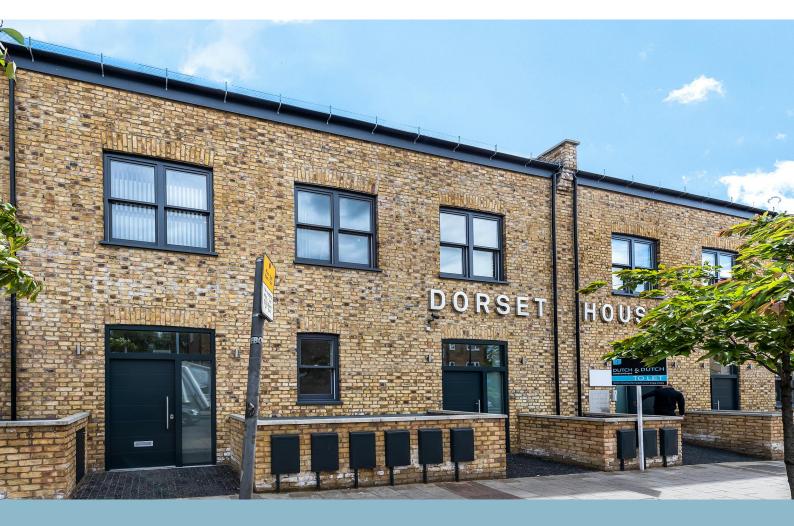

## **DORSET HOUSE**

845-847 Harrow Road, NW10 5NH

Office

# TO LET

437 sq ft

(40.60 sq m)

- Newly built
- Busy local high street
- Private Entrance
- E Use Class

#### Description

Newly built office units situated on a busy local high street and benefitting from excellent natural light, hardwood flooring, LED spotlights and private access.

Variety of uses considered including medical, office and leisure.