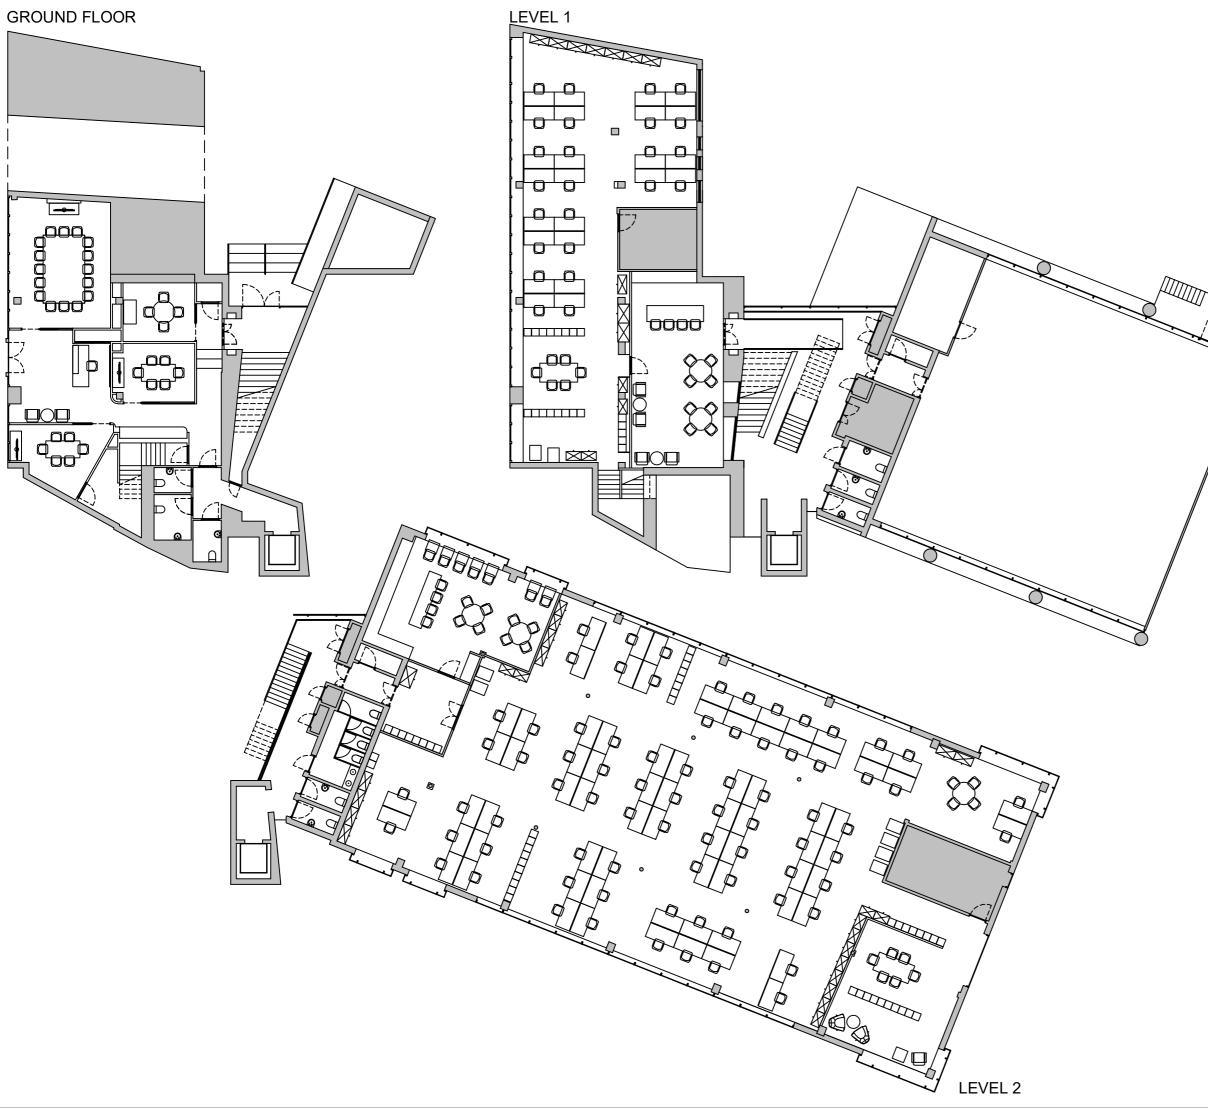

Self-contained, Grade A, 12,162 sq ft office building with 25 car parking spaces.

#### Summary

| Available Size | 12,162 sq ft          |  |  |  |
|----------------|-----------------------|--|--|--|
| Rent           | Rent on application   |  |  |  |
| Rates Payable  | £16.25 per sq ft      |  |  |  |
| Service Charge | £8.60 per sq ft       |  |  |  |
| Car Parking    | 25 Car Parking Spaces |  |  |  |
| EPC Rating     | Upon enquiry          |  |  |  |

#### Description

Ground, First and Second Floors: 12,162 sq ft (NIA) Building specification includes:

- Prominent retail frontage on Finchley Road
- Fitted office space
- Comfort cooling
- Fully accessible raised floors
- Suspended ceilings with LED lighting
- Separate male, female and disabled WC's
- 25 dedicated on-site car parking spaces available,