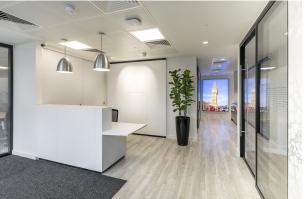

#### Description

Ground, First and Second Floors: 12,162 sq ft (NIA) Building specification includes:

- Prominent retail frontage on Finchley Road
- Fitted office space
- Comfort cooling
- Fully accessible raised floors
- Suspended ceilings with LED lighting
- Separate male, female and disabled WC's
- 25 dedicated on-site car parking spaces available,