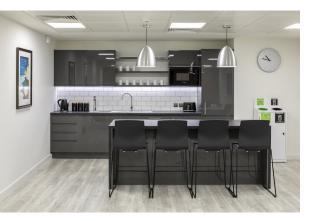

#### Description

Ground, First and Second Floors: 12,162 sq ft (NIA) Building specification includes:

- Prominent retail frontage on Finchley Road
- Fitted office space
- Comfort cooling
- Fully accessible raised floors
- Suspended ceilings with LED lighting
- Separate male, female and disabled WC's
- 25 dedicated on-site car parking spaces available,