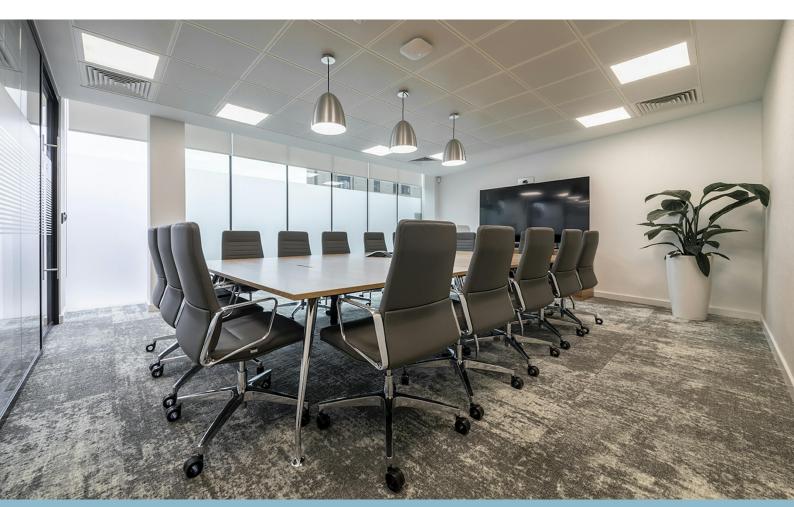

Self-contained, Grade A, 12,162 sq ft office building with 25 car parking spaces.

#### Description

Ground, First and Second Floors: 12,162 sq ft (NIA) Building specification includes:

- Prominent retail frontage on Finchley Road
- Fitted office space
- Comfort cooling
- Fully accessible raised floors
- Suspended ceilings with LED lighting
- Separate male, female and disabled WC's
- 25 dedicated on-site car parking spaces available,