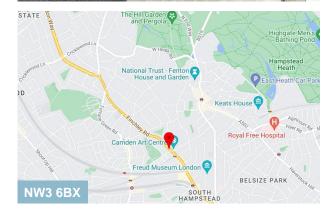

#### Location

The property is in a prominent position on Finchley Road, a short hop from central London and London's suburbs. With numerous amenities, this desirable location attracts a vibrant community of diverse occupiers.

Finchley Road is ideally located within a desirable part of London, with Hampstead Health just 1 mile to the North-East, and Primrose Hill/Regents Park just over 1 mile to the south. The affluent suburbs of Belsize Park and St Johns Wood provide plenty of cafés, bars, shops and public spaces.

Meridian House is extremely well located, opposite Finchley Road & Frognal station, providing overground train services across London. Finchley Road underground station is just a 6 minute walk from the property, providing Jubilee and Metropolitan line services across London.