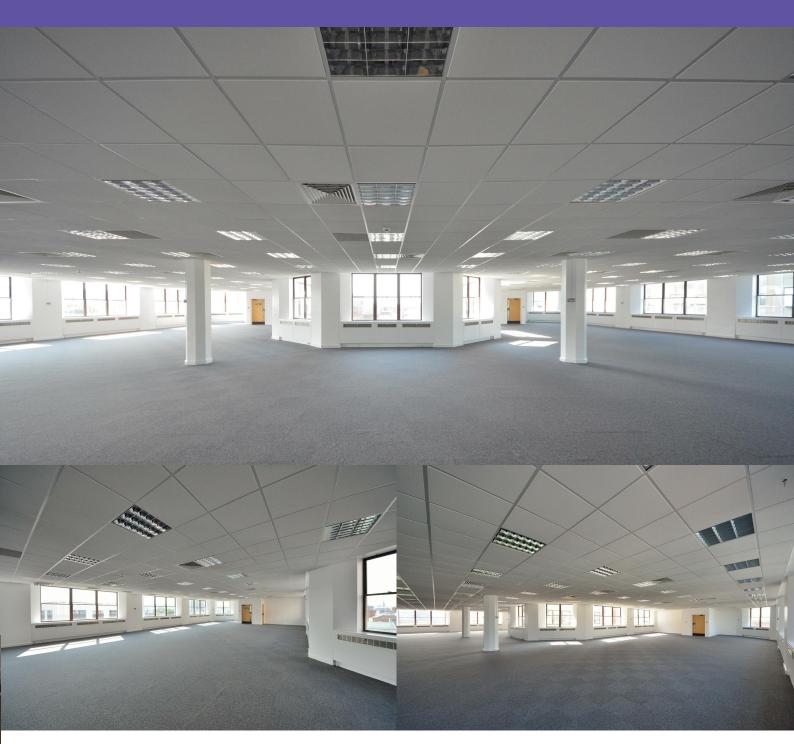

### DESCRIPTION

The building is arranged over five floors and benefits from open plan layouts, raised access flooring, air conditioning and suspended ceilings with recessed category II lighting.

The building has been newly refurbished and includes:

- Upgraded New Lobby.
- Staffed Reception.
- New 1Gb fibre internet bearer.
- Secure access and new high definition 24 hour CCTV.
- Additional New Meeting rooms and Business Centre on first floor.
- 2 large DDA compliant lifts with Brand New lift cars.
- New male and female toilets on each floor.
- New disabled toilet on ground floor.
- New State of the Art Fire Alarm by ADT.
- Secure ground floor parking with security gate access.
- Secure cycle parking.