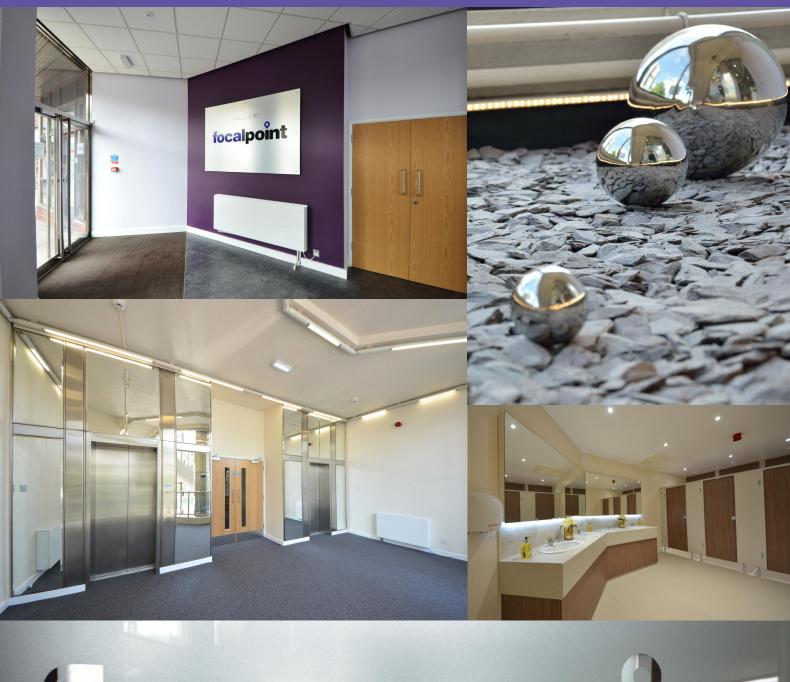

### DESCRIPTION

The building is arranged over five floors and benefits from open plan layouts, raised access flooring, air conditioning and suspended ceilings with recessed category II lighting.

The building has been newly refurbished and includes:

- Upgraded New Lobby.
- Staffed Reception.
- New 1Gb fibre internet bearer.
- Secure access and new high definition 24 hour CCTV.
- Additional New Meeting rooms and Business Centre on first floor.
- 2 large DDA compliant lifts with Brand New lift cars.
- New male and female toilets on each floor.
- New disabled toilet on ground floor.
- New State of the Art Fire Alarm by ADT.
- Secure ground floor parking with security gate access.
- Secure cycle parking.