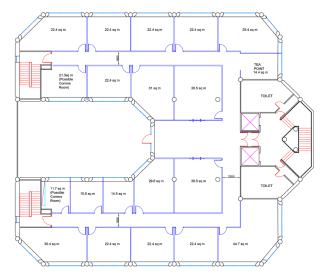

#### ACCOMMODATION

All measurements have been calculated on a net internal basis in accordance with the RICS Code of Measuring Practice Sixth Edition

|                        | Area Sq ft | Sq m  |
|------------------------|------------|-------|
| Ground Floor Reception | 700        | 65.0  |
| Ground Floor Store     | 1,230      | 114.2 |
| Ground Floor Office    | 2,700      | 250.8 |
| First Floor            | 7,400      | 687.5 |
| Second Floor           | 7,400      | 687.5 |
| Third Floor            | 7,400      | 687.5 |
| Fourth Floor           | 7,400      | 687.5 |
|                        |            |       |
| TOTAL                  | 34,230     | 3,180 |

#### From a 2 person office to a whole floor ...

First floor Business Centre and meeting rooms

A typical upper floor layout