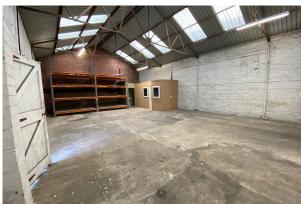

# INDUSTRIAL / WORKSHOP UNIT WITH SECURE YARD

1,470 sq ft

(136.57 sq m)

- 3 phase electricity
- LED lighting
- X1 ground floor loading door
- Secure yard and loading area
- Office / reception area & WC

#### Description

The property is constructed around a steel portal frame with brick elevations. The unit benefits from:

- \*LED lighting
- \*Office accommodation
- \*Manual roller shutter door
- \*Concrete Floor
- \*WC facility