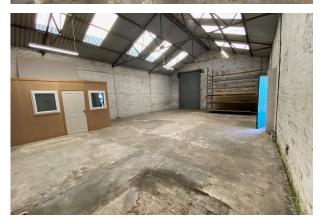

# INDUSTRIAL / WORKSHOP UNIT WITH SECURE YARD

1,470 sq ft

(136.57 sq m)

- 3 phase electricity
- LED lighting
- X1 ground floor loading door
- Secure yard and loading area
- Office / reception area & WC

#### Description

The property is constructed around a steel portal frame with brick elevations. The unit benefits from:

- \*LED lighting
- \*Office accommodation
- \*Manual roller shutter door
- \*Concrete Floor
- \*WC facility