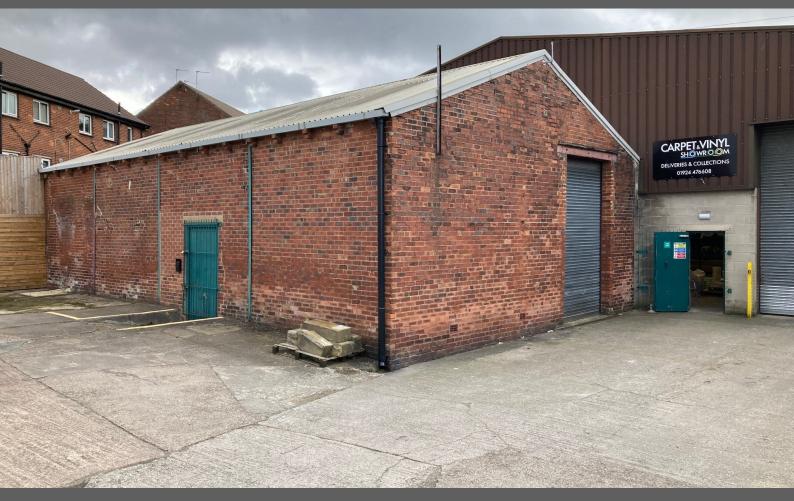

# The Sugar Store Croft Mills

Batley Road, Heckmondwike, WF16 0EQ

# INDUSTRIAL / WORKSHOP UNIT WITH SECURE YARD

1,470 sq ft

(136.57 sq m)

- 3 phase electricity
- LED lighting
- X1 ground floor loading door
- Secure yard and loading area
- Office / reception area & WC

#### Description

The property is constructed around a steel portal frame with brick elevations. The unit benefits from:

- \*LED lighting
- \*Office accommodation
- \*Manual roller shutter door
- \*Concrete Floor
- \*WC facility