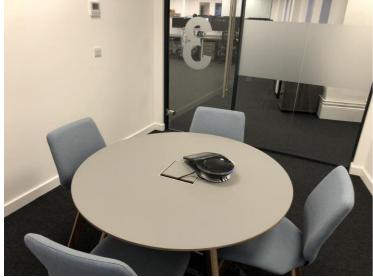

Features of the accommodation include:-

- Air conditioning
- Modern suspended ceilings with LED lighting
- Meeting room and kitchen facilities
- Gas-fired central heating
- · Sealed-unit double glazed windows
- Excellent natural light
- Fully carpeted and decorated
- 3 compartment perimeter power and data trunking
- Data cabling may be available
- Video door entry monitor and access system