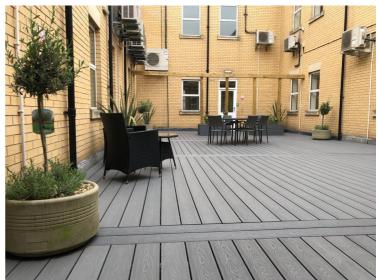

The available accommodation comprises of a suite on part of the 1<sup>st</sup> floor and a suite on part of the 2<sup>nd</sup> floor, which are both accessed from the spacious ground floor entrance via the stairs or a new 8-person lift. The suites are open plan in layout and benefit from excellent natural light together with access to a decked attractive inner courtyard.