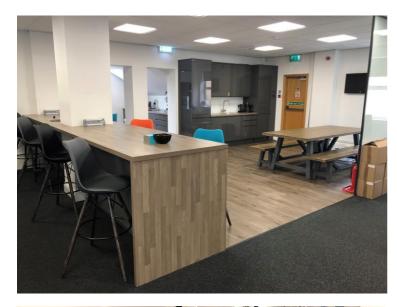

The available accommodation comprises of a suite on part of the 1<sup>st</sup> floor and a suite on part of the 2<sup>nd</sup> floor, which are both accessed from the spacious ground floor entrance via the stairs or a new 8-person lift. The suites are open plan in layout and benefit from excellent natural light together with access to a decked attractive inner courtyard.

Features of the accommodation include:-

- Air conditioning
- Modern suspended ceilings with LED lighting
- Meeting room and kitchen facilities
- Gas-fired central heating
- · Sealed-unit double glazed windows
- Excellent natural light
- Fully carpeted and decorated
- 3 compartment perimeter power and data trunking
- Data cabling may be available
- Video door entry monitor and access system