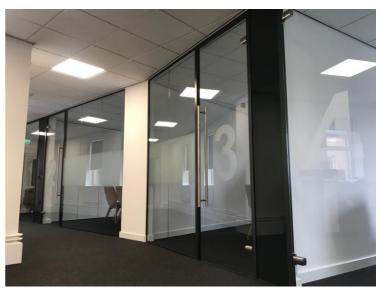

The available accommodation comprises of a suite on part of the 1<sup>st</sup> floor and a suite on part of the 2<sup>nd</sup> floor, which are both accessed from the spacious ground floor entrance via the stairs or a new 8-person lift. The suites are open plan in layout and benefit from excellent natural light together with access to a decked attractive inner courtyard.

Features of the accommodation include:-

- Air conditioning
- Modern suspended ceilings with LED lighting
- Meeting room and kitchen facilities
- Gas-fired central heating
- · Sealed-unit double glazed windows
- Excellent natural light
- Fully carpeted and decorated
- 3 compartment perimeter power and data trunking
- Data cabling may be available
- Video door entry monitor and access system