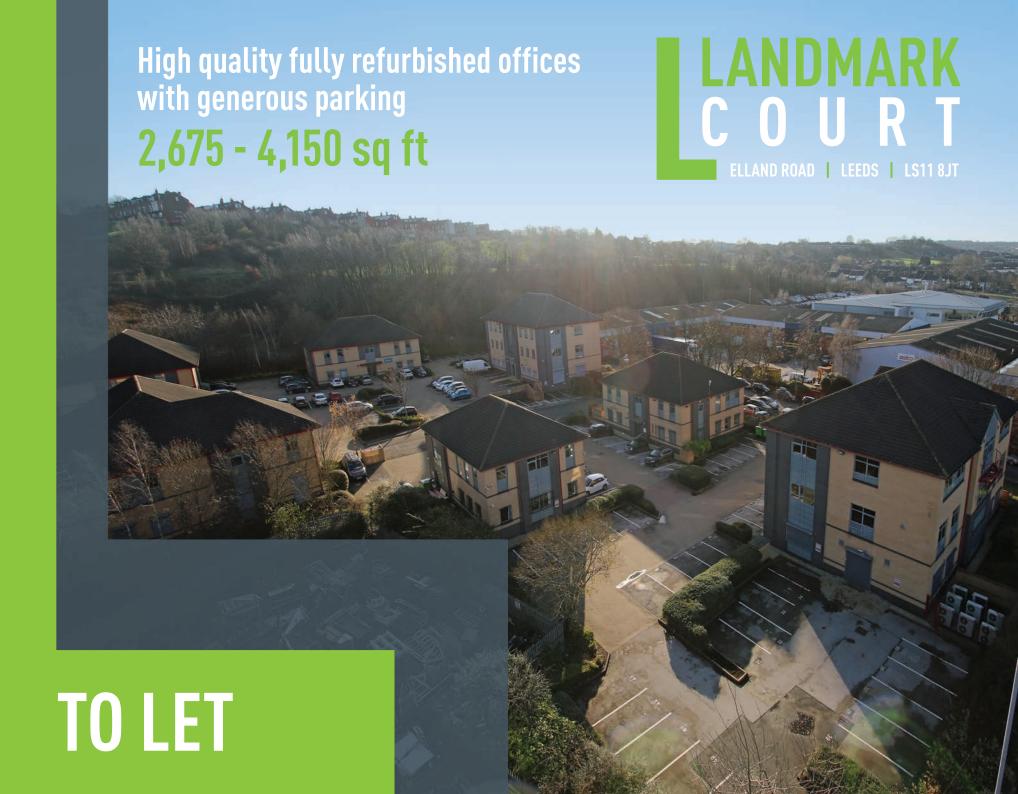

## **SPECIFICATION**

Landmark Court provides the design, quality and specification required by a modern office occupier and each building incorporates the following features:-









Comfort cooling

**Raised access** floors

Gas fired central heating

Double glazed windows









Modern suspended ceilings

LED lighting

Quality carpeting throughout

Fitted kitchens









Cycle parking

Excellent natural light

Disabled access and toilet facilities

Lift (Unit 4 only)

# **ACCOMMODATION**

The following suites are currently available:

| Suite                  | Floor Area  | Parking |
|------------------------|-------------|---------|
| Building 2             | 2,675 sq ft | 13      |
| Building 4 - 2nd Floor | 2,890 sq ft | 13      |
| Building 5             | 4,150 sq