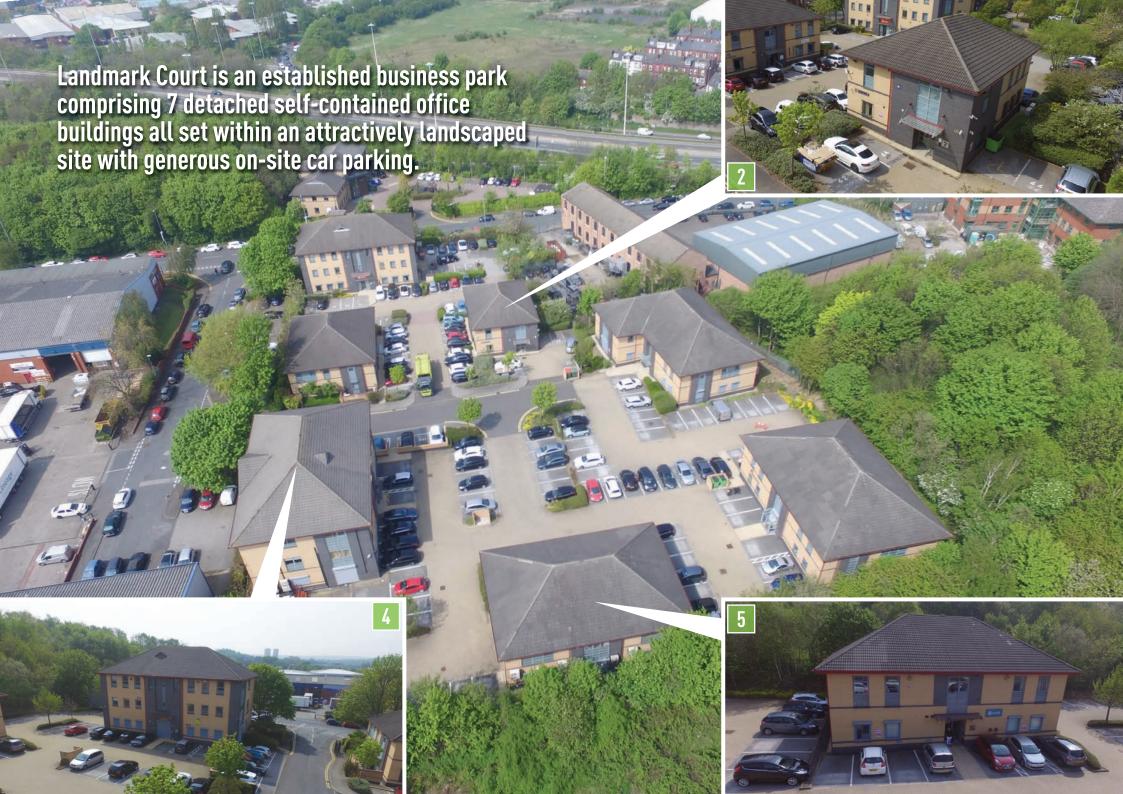

# LOCATION

Landmark Court is situated on Elland Road adjacent to Junction 2 of the M621, less than 1 mile south of Leeds City Centre thus benefitting from excellent access to the motorway network.

Landmark Court is easily accessed by public transport both from the City Centre and the Leeds suburbs and is within a few minutes drive of the White Rose Shopping Centre.