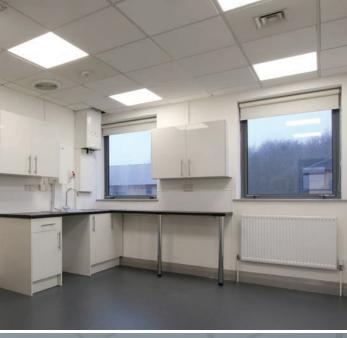

Gas fired central heating

Double glazed windows

Modern suspended ceilings

LED lighting

Quality carpeting throughout

Fitted kitchens

Cycle parking

Excellent natural light