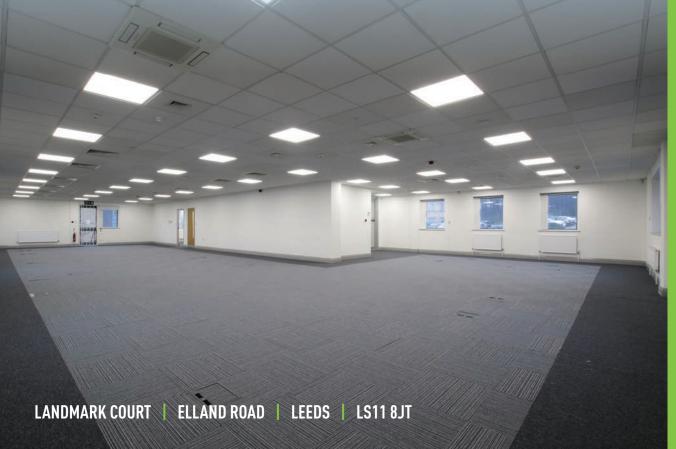

## **SPECIFICATION**

Landmark Court provides the design, quality and specification required by a modern office occupier and each building incorporates the following features:-

Comfort cooling

**Raised access** floors

Gas fired central heating

Double glazed windows

Modern suspended ceilings

LED lighting

Quality carpeting throughout

Fitted kitchens

Cycle parking

Excellent natural light

Disabled access and toilet facilities

Lift (Unit 4 only)