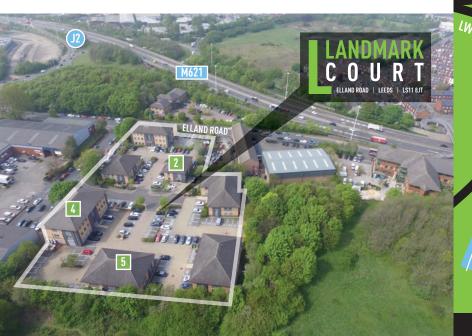

# **ACCOMMODATION**

The following suites are currently available:

| Suite                  | Floor Area  | Parking |
|------------------------|-------------|---------|
| Building 2             | 2,675 sq ft | 13      |
| Building 4 - 2nd Floor | 2,890 sq ft | 13      |
| Building 5             | 4,150 sq ft | 18      |

# LOCATION

Landmark Court is situated on Elland Road adjacent to Junction 2 of the M621, less than 1 mile south of Leeds City Centre thus benefitting from excellent access to the motorway network.

Landmark Court is easily accessed by public transport both from the City Centre and the Leeds suburbs and is within a few minutes drive of the White Rose Shopping Centre.