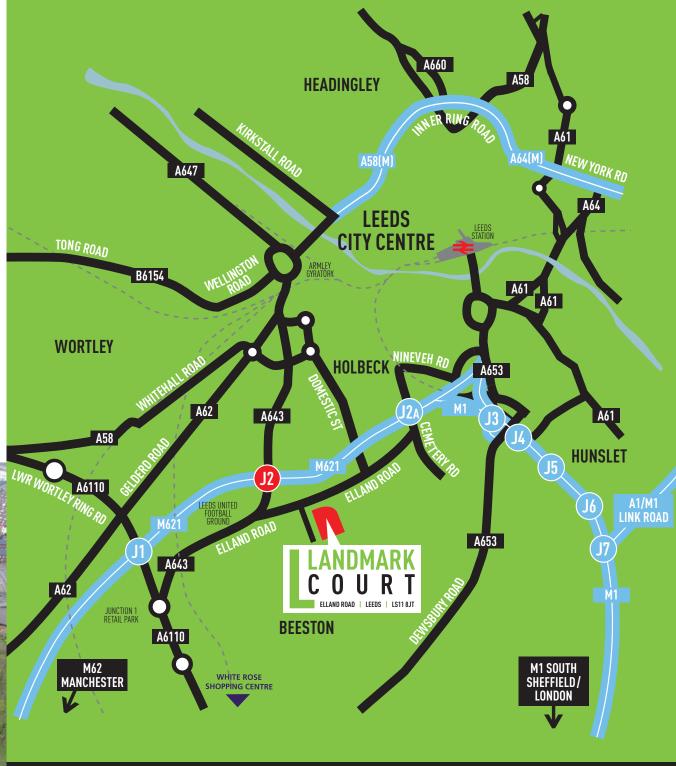

# LOCATION

Landmark Court is situated on Elland Road adjacent to Junction 2 of the M621, less than 1 mile south of Leeds City Centre thus benefitting from excellent access to the motorway network.

Landmark Court is easily accessed by public transport both from the City Centre and the Leeds suburbs and is within a few minutes drive of the White Rose Shopping Centre.