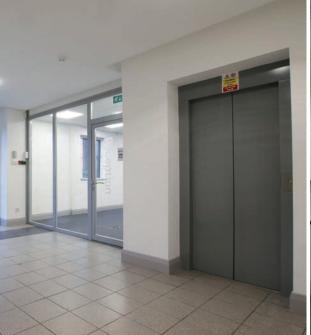

## **SPECIFICATION**

Landmark Court provides the design, quality and specification required by a modern office occupier and each building incorporates the following features:-









Comfort cooling

**Raised access** floors

Gas fired central heating

Double glazed windows









Modern suspended ceilings

LED lighting

Quality carpeting throughout

Fitted kitchens









Cycle parking

Excellent natural light

Disabled access and toilet facilities

Lift (Unit 4 only)

# **ACCOMMODATION**

The following suites are currently available:

| Suite                  | Floor Area  | Parking |
|------------------------|-------------|---------|
| Building 2             | 2,675 sq ft | 13      |
| Building 4 - 2nd Floor | 2,890 sq ft | 13      |
| Building 5             | 4,150 sq ft |