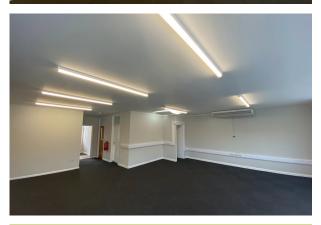

# REFURBISHED, SELF-CONTAINED FIRST FLOOR OFFICES in a GREAT LOCATION

673 to 1,050 sq ft

(62.52 to 97.55 sq m)

- SELF CONTAINED with OWN FRONT DOOR ACCESS
- FULLY CARPETED & DECORATED
- AIR CONDITIONING
- LED LIGHTING
- KITCHEN & W/C FACILITIES
- ON-SITE CAR PARKING

#### Accommodation

The available accommodation comprises of the following net internal floor areas:

| Name       | sq ft | sq m   | Availability |
|------------|-------|--------|--------------|
| Unit - 20B | 1,050 | 97.55  | Under Offer  |
| Unit - 34a | 673   | 62.52  | Available    |
| Total      | 1,723 | 160.07 |              |