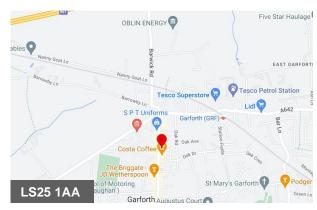

## **1st Floor Offices**

Main Street, Garforth, LS25 1AA

#### Location

The property is situated in the heart of Garforth Town centre above a parade of retail shops. The many retail and banking facilities available within Garforth town centre together with the Tesco supermarket and the main line Garforth train station are all within a short walking distance.