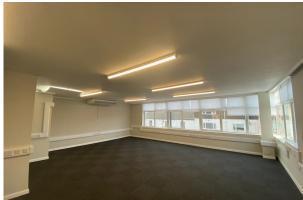

# REFURBISHED, SELF-CONTAINED FIRST FLOOR OFFICES in a GREAT LOCATION

673 to 1,050 sq ft

(62.52 to 97.55 sq m)

- SELF CONTAINED with OWN FRONT DOOR ACCESS
- FULLY CARPETED & DECORATED
- AIR CONDITIONING
- LED LIGHTING
- KITCHEN & W/C FACILITIES
- ON-SITE CAR PARKING

#### Accommodation

The available accommodation comprises of the following net internal floor areas:

| Name       | sq ft | sq m   | Availability |
|------------|-------|--------|--------------|
| Unit - 20B | 1,050 | 97.55  | Under Offer  |
| Unit - 34a | 673   | 62.52  | Available    |
| Total      | 1,723 | 160.07 |              |