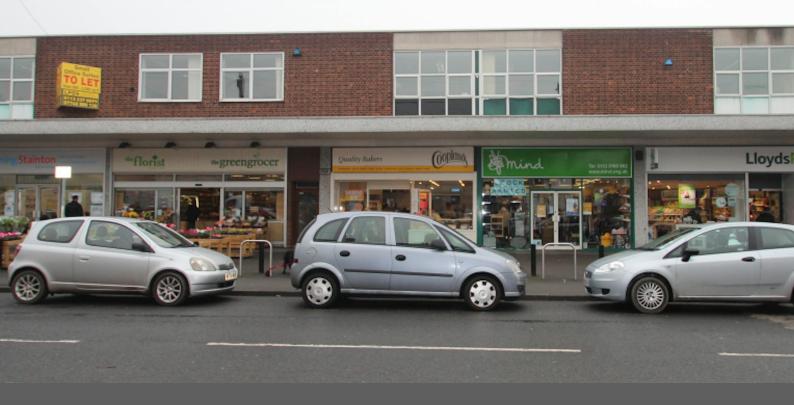

#### Location

The property is situated in the heart of Garforth Town centre above a parade of retail shops. The many retail and banking facilities available within Garforth town centre together with the Tesco supermarket and the main line Garforth train station are all within a short walking distance.

#### **Description**

The offices are located on the first floor of the main retail parade in Garforth. The suites are located close to retailers including Co-operative, Greggs, Costa Coffee, Leeds Building Society and Card Factory along with many other high street retailers as you would expect from it's location.