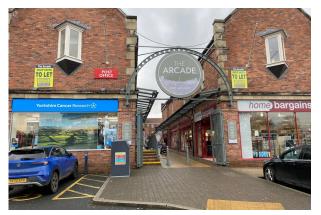

#### Description

The property has been recently refurbished and now provides a modern shop unit, centrally located within The Arcade. The unit has an open plan layout with w/c and kitchenette to the left corner and benefits from a new glazed shop frontage.

#### Location

The Arcade is accessed directly off Market Place in the centre of Ripon and connects through to the City's bus station, therefore benefiting from high pedestrian footfall. Retailers in The Arcade include Home Bargains, Scrivens Opticians, Yorkshire Cancer Research and Card Factory. There are a number of pay & display car parking options within very close proximity.