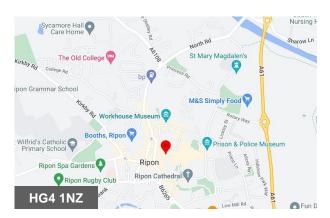

### Unit 14, 1A The Arcade, Market Place East, Ripon, HG4 1NZ

#### Location

The Arcade is accessed directly off Market Place in the centre of Ripon and connects through to the City's bus station, therefore benefiting from high pedestrian footfall. Retailers in The Arcade include Home Bargains, Scrivens Opticians, Yorkshire Cancer Research and Card Factory. There are a number of pay & display car parking options within very close proximity.