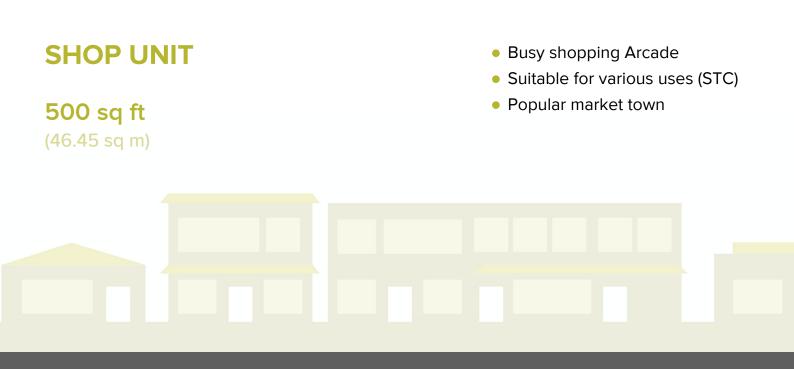

#### Summary

| Available Size | 500 sq ft                                                  |
|----------------|------------------------------------------------------------|
| Rent           | £10,000 per annum                                          |
| Rateable Value | £11,000<br>The property will benefit from full rate relief |
| VAT            | Applicable                                                 |
| Legal Fees     | Each party to bear their own costs                         |
| EPC Rating     | B (46)                                                     |

#### Description

The property has been recently refurbished and now provides a modern shop unit, centrally located within The Arcade. The unit has an open plan layout with w/c and kitchenette to the left corner and benefits from a new glazed shop frontage.