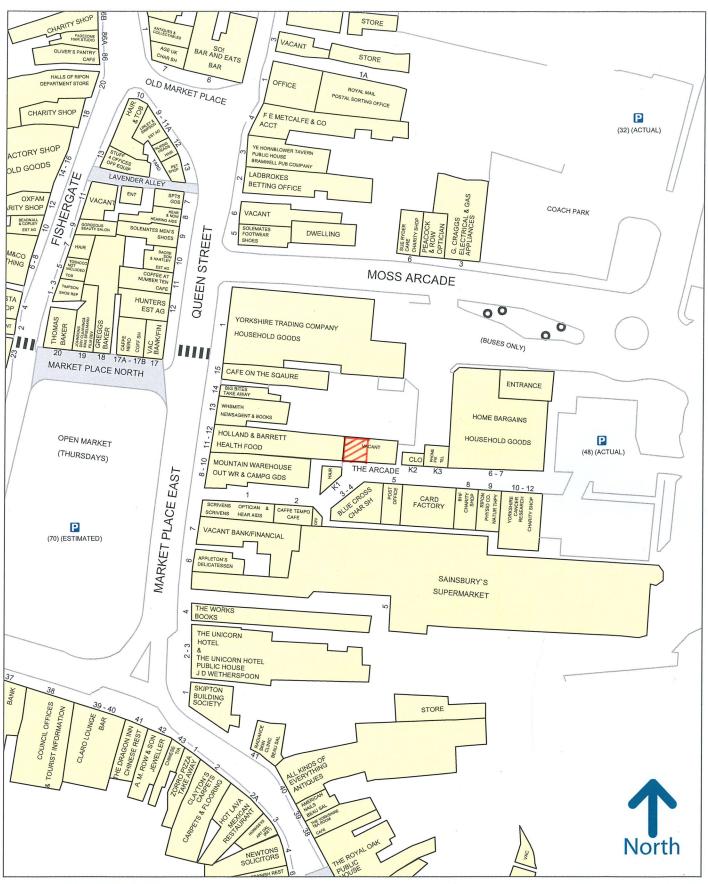

#### Location

The Arcade is accessed directly off Market Place in the centre of Ripon and connects through to the City's bus station, therefore benefiting from high pedestrian footfall. Retailers in The Arcade include Home Bargains, Scrivens Opticians, Yorkshire Cancer Research and Card Factory. There are a number of pay & display car parking options within very close proximity.

experian.

50 metres Copyright and confidentiality Experian, 2022. © Crown copyright and database rights 2022. OS 100019885

Map data

Experian Goad Plan Created: 05/07/2023 Created By: Carter Towler Ltd

For more information on our products and services: www.experian.co.uk/goad | goad.sales@uk.experian.com | 0845 601 6011