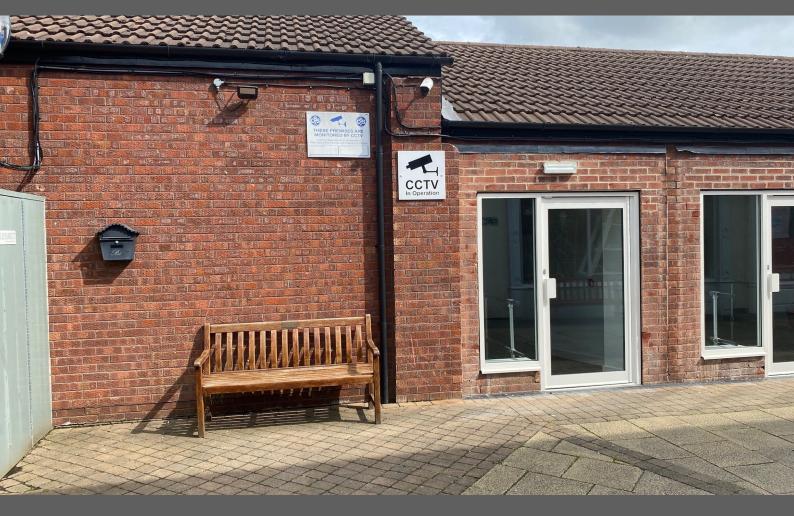

#### Description

The property has been recently refurbished and now provides a modern shop unit, centrally located within The Arcade. The unit has an open plan layout with w/c and kitchenette to the left corner and benefits from a new glazed shop frontage.

#### Location

The Arcade is accessed directly off Market Place in the centre of Ripon and connects through to the City's bus station, therefore benefiting from high pedestrian footfall. Retailers in The Arcade include Home Bargains, Scrivens Opticians, Yorkshire Cancer Research and Card Factory. There are a number of pay & display car parking options within very close proximity.