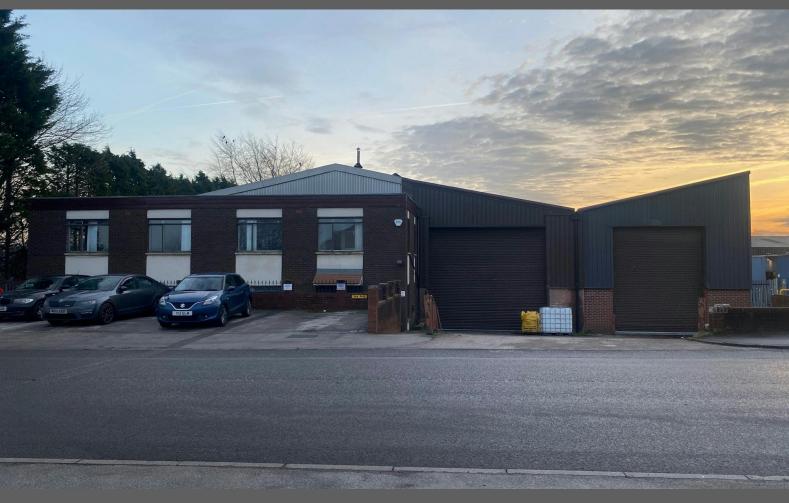

#### Description

The property comprises an industrial/ warehouse unit of steel portal frame construction with a pitched roof and brick elevations. The unit provides two bays which both have ground level access doors. There is a two storey office block and WC / kitchen facilities.

#### Location

The property is situated on Sandleas Way, Cross Gates. Cross Gates is ideally situated for access to both the Leeds Outer Ring Road and Junction 46 of the M1. As a local centre Cross Gates provides multiple eateries, banks and shopping facilities.