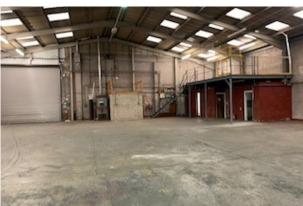

#### Description

The property comprises an industrial/ warehouse unit of steel portal frame construction with a pitched roof and brick elevations. The unit provides two bays which both have ground level access doors. There is a two storey office block and WC / kitchen facilities.

#### **Specification**

- \* 3 phase power
- \* 2 ground level loading doors
- \* 5.5m eaves
- \* High bay lighting
- \* Ground & First floor offices
- \* WC and kitchen facilities