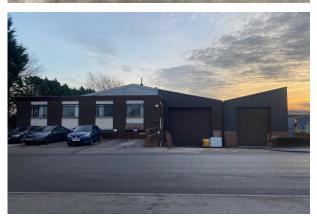

#### Description

The property comprises an industrial/ warehouse unit of steel portal frame construction with a pitched roof and brick elevations. The unit provides two bays which both have ground level access doors. There is a two storey office block and WC / kitchen facilities.