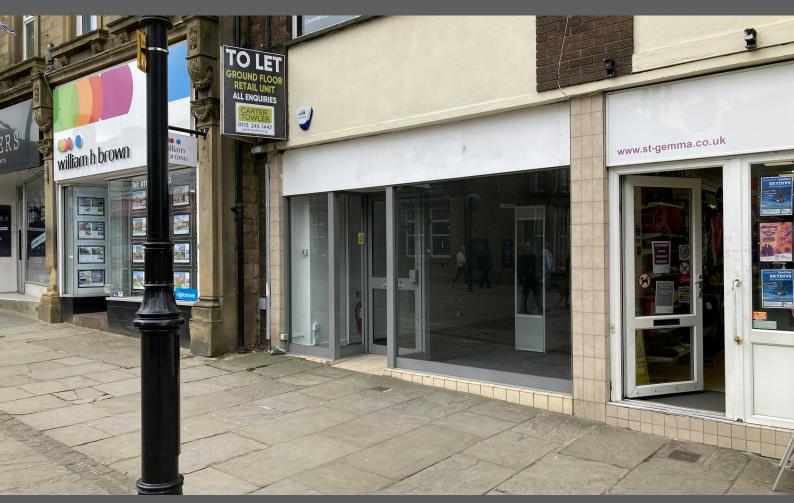

### Description

The property forms part of a parade of retail units on Queen Street, the main shopping area in Morley. Internally the unit comprises a ground floor sales area, with a slightly elevated staff area to the rear which includes kitchen and disabled w/c facilities. The property benefits from a glazed frontage with roller shutter.

### Location

The property occupies a prime location fronting the pedestrianised Queen Street in the heart of Morley's prime retail core. The premises are adjacent to William H Brown and Card Factory. Nearby occupiers include Card Factory, Wilko, Well Pharmacy & Savers, with several public car parks within the vicinity of the premises.