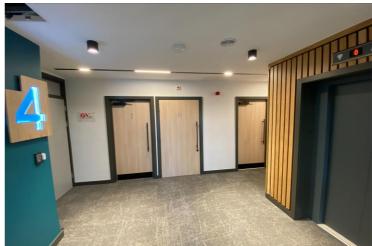

Specification features of the accommodation include:

- Air conditioning
- Full access raised floors
- Energy efficient LED lighting
- Modern suspended ceilings
- Fully carpeted and decorated
- Fitted kitchen facility within each suite
- Modern reception area
- Passenger lift access to all floors
- Communal shower facilities
- W/C's and shower facilities
- Secure bike storage
- Secure intercom entry system
- · Gas fired central heating

1<sup>st</sup> FLOOR SUITE – RECENTLY REFURBISHED

1<sup>st</sup> FLOOR SUITE - KITCHEN

**COMMON AREAS** 