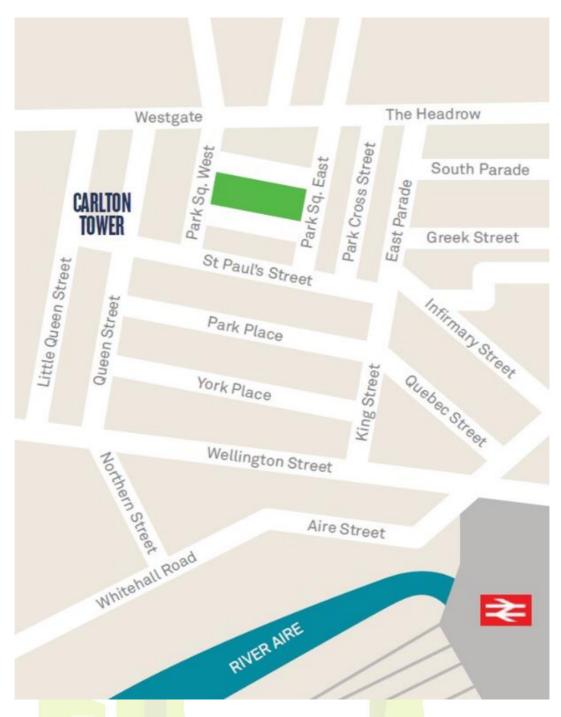

## **LOCATION**

Carlton Tower occupies a prominent position on St Paul's Street in the West End of the central business district of Leeds city centre. Leeds railway station, the main retail area and many bars, restaurants and other amenities are all within easy walking distance.