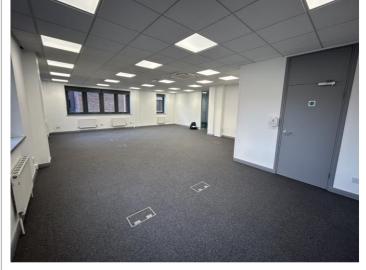

#### DESCRIPTION

The available suites are situated on the 1<sup>st</sup> and 5<sup>th</sup> floors. The part 1<sup>st</sup> floor suite benefits from excellent natural light and already fitted out to a very high quality which includes a glazed boardroom, glazed meeting room and a kitchen/breakout area. The part 5<sup>th</sup> floor is due to be refurbished to a high standard.

Specification features of the accommodation include:

- Air conditioning
- Full access raised floors
- Energy efficient LED lighting
- Modern suspended ceilings
- Fully carpeted and decorated
- Fitted kitchen facility within each suite
- Modern reception area
- Passenger lift access to all floors
- Communal shower facilities
- W/C's and shower facilities
- Secure bike storage
- Secure intercom entry system
- · Gas fired central heating

1<sup>st</sup> FLOOR SUITE – RECENTLY REFURBISHED

1<sup>st</sup> FLOOR SUITE - KITCHEN

**COMMON AREAS** 