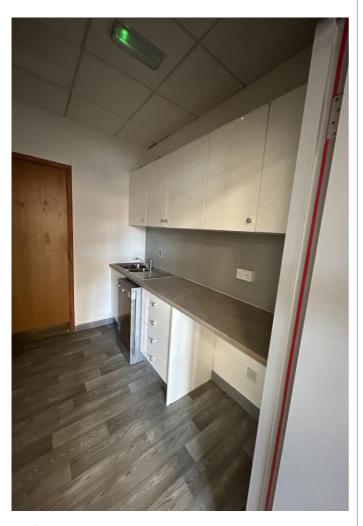

#### DESCRIPTION

The available suites are situated on the 1<sup>st</sup> and 5<sup>th</sup> floors. The part 1<sup>st</sup> floor suite benefits from excellent natural light and already fitted out to a very high quality which includes a glazed boardroom, glazed meeting room and a kitchen/breakout area. The part 5<sup>th</sup> floor is due to be refurbished to a high standard.

Specification features of the accommodation include:

- Air conditioning
- Full access raised floors
- Energy efficient LED lighting
- Modern suspended ceilings
- Fully carpeted and decorated
- Fitted kitchen facility within each suite
- Modern reception area
- Passenger lift access to all floors
- Communal shower facilities
- W/C's and shower facilities
- Secure bike storage
- Secure intercom entry system
- · Gas fired central heating

1<sup>st</sup> FLOOR SUITE – RECENTLY REFURBISHED

1<sup>st</sup> FLOOR SUITE - KITCHEN

**COMMON AREAS** 