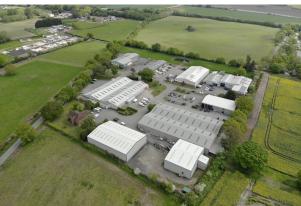

## **Description**

Greenpark is a well presented, established multi-let industrial estate offering predominantly industrial accommodation with a purpose built office building, across 28 units. It is situated within a maintained, landscaped environment which is secured by perimeter palisade fencing and a gated entrance along with a tarmacked estate road.