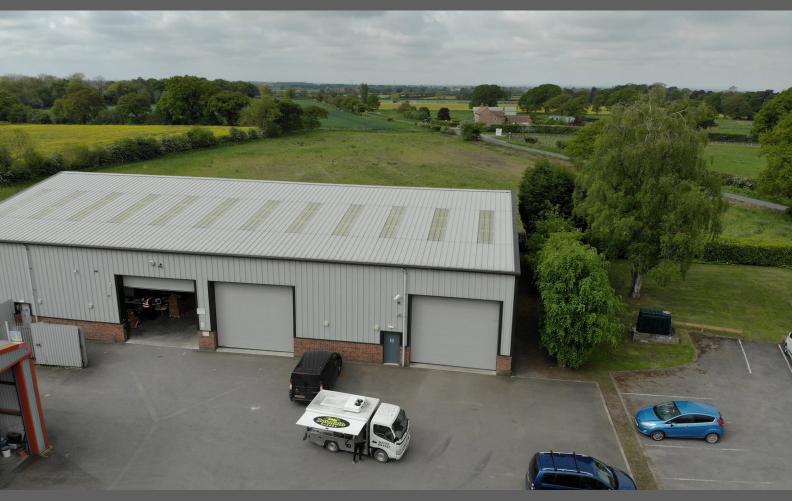

# **Modern Industrial/ Storage Unit**

**1,471** sq ft (136.66 sq m)

- 6.2m eaves
- Ground level loading door
- Well established industrial location

Unit 23 comprises a modern semi-detached industrial unit of steel portal frame construction, brick and clad elevations that sits under a pitched profile sheet roof incorporating roof lights.

## **Specification**

- \* Electric ground level loading door
- \* High bay lighting
- \* Eaves height of approximately 6.2m
- \* WC facilities