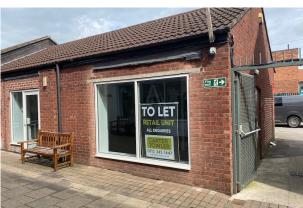

### Description

The property has been recently refurbished and now provides a modern shop unit, centrally located within The Arcade. The unit has an open plan layout with w/c and kitchenette to the right corner and benefits from a new glazed shop frontage.