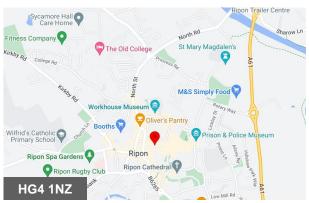

# Unit 14

1B The Arcade, Market Place East, Ripon, HG4 1NZ

#### Location

The Arcade is accessed directly off Market Place in the centre of Ripon and connects through to the City's bus station, therefore benefiting from high pedestrian footfall. Retailers in The Arcade include Home Bargains, Scrivens Opticians, Yorkshire Cancer Research and Card Factory. There are a number of pay & display car parking options within very close proximity.