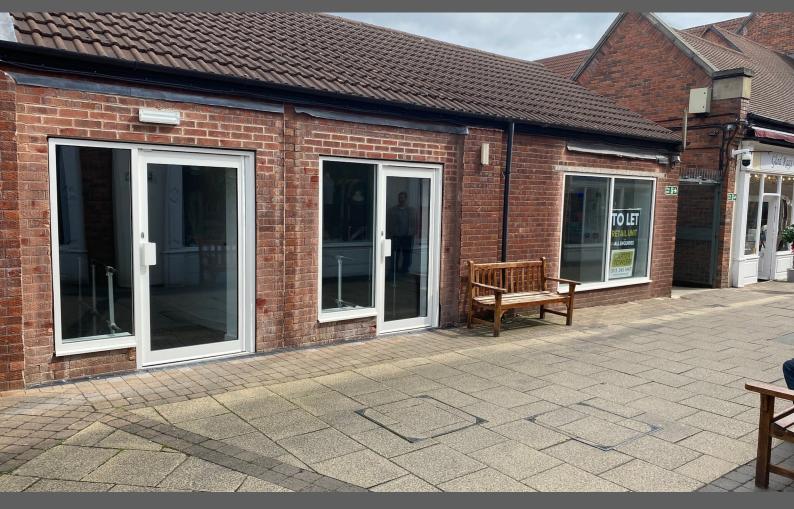

### Description

The property has been recently refurbished and now provides a modern shop unit, centrally located within The Arcade. The unit has an open plan layout with w/c and kitchenette to the right corner and benefits from a new glazed shop frontage.