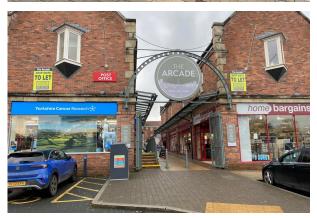

#### Location

The Arcade is accessed directly off Market Place in the centre of Ripon and connects through to the City's bus station, therefore benefiting from high pedestrian footfall. Retailers in The Arcade include Home Bargains, Scrivens Opticians, Yorkshire Cancer Research and Card Factory. There are a number of pay & display car parking options within very close proximity.