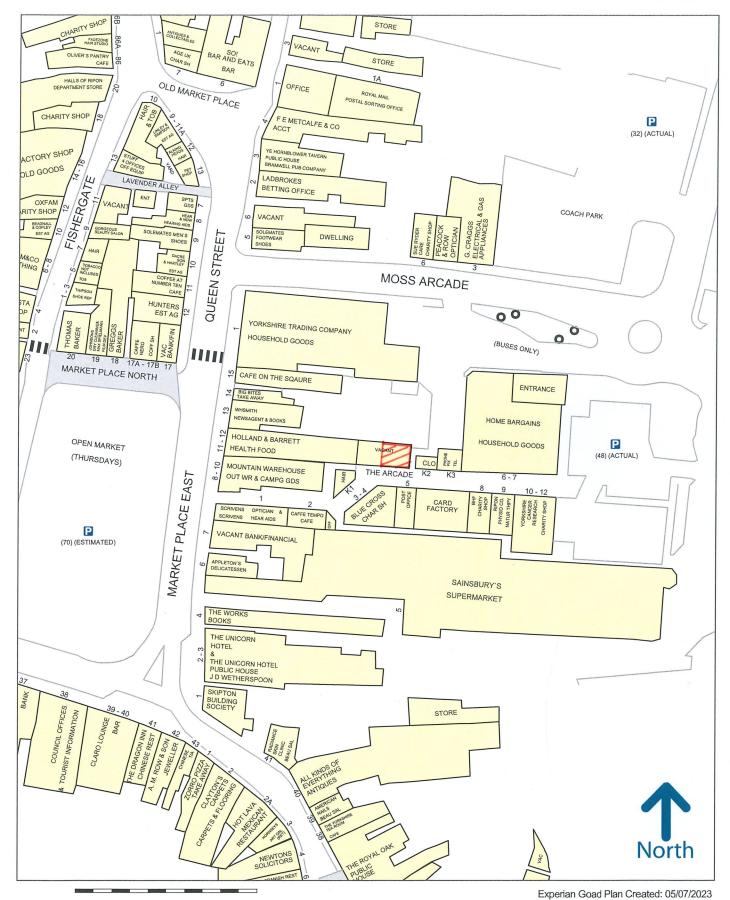

## Unit 14, 1B The Arcade, Market Place East, Ripon, HG4 1NZ

#### Location

The Arcade is accessed directly off Market Place in the centre of Ripon and connects through to the City's bus station, therefore benefiting from high pedestrian footfall. Retailers in The Arcade include Home Bargains, Scrivens Opticians, Yorkshire Cancer Research and Card Factory. There are a number of pay & display car parking options within very close proximity.