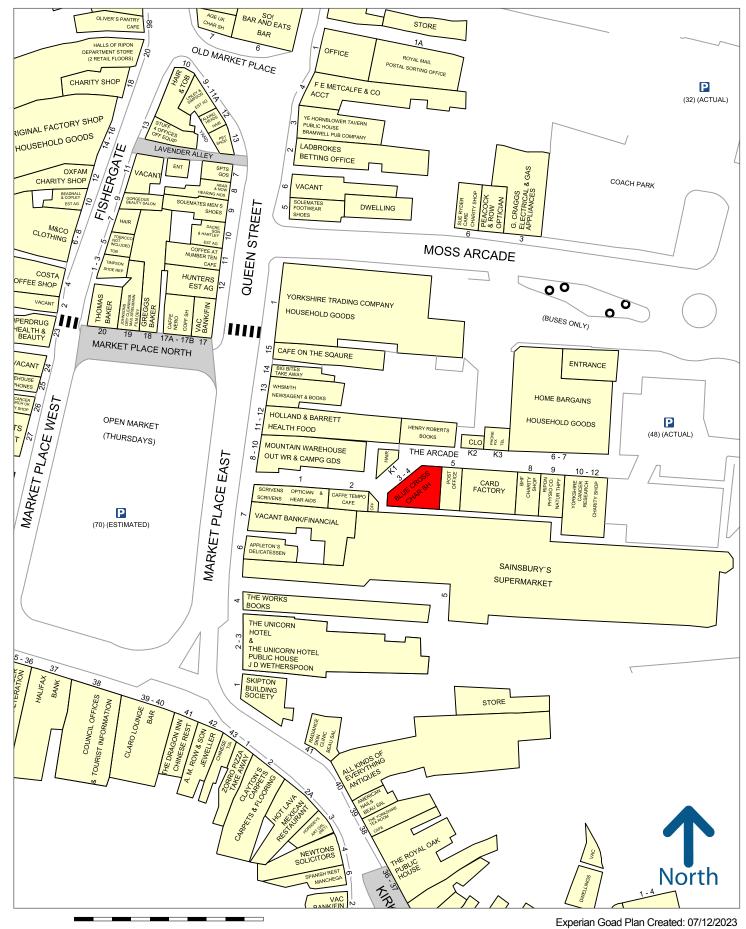

3/4 The Arcade

Market Place East, Ripon, HG4 1NZ

#### Location

The Arcade is accessed directly off Market Place in the centre of Ripon and connects through to the City's bus station, therefore benefiting from high pedestrian footfall. Retailers in The Arcade include Home Bargains, Scrivens Opticians, Yorkshire Cancer Research and Card Factory. There are a number of pay & display car parking options within very close proximity.