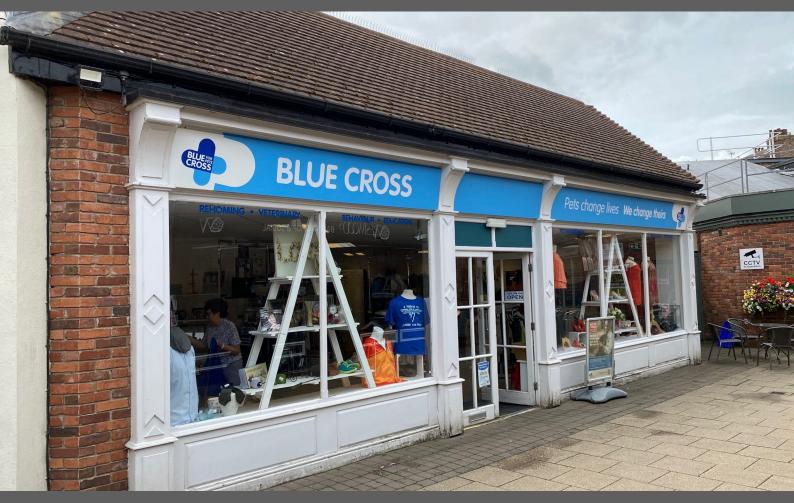

## Description

The unit occupies a great location in The Arcade close to the Market Square entrance. Internally the unit has an open plan sales area with separate disabled toilet facility. The first floor is suitable for storage and staff area.

#### Location

The Arcade is accessed directly off Market Place in the centre of Ripon and connects through to the City's bus station, therefore benefiting from high pedestrian footfall. Retailers in The Arcade include Home Bargains, Scrivens Opticians, Yorkshire Cancer Research and Card Factory. There are a number of pay & display car parking options within very close proximity.