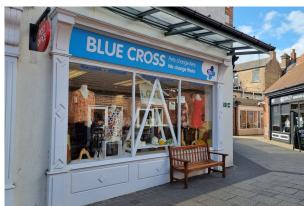

## Description

The unit occupies a great location in The Arcade close to the Market Square entrance. Internally the unit has an open plan sales area with separate disabled toilet facility. The first floor is suitable for storage and staff area.

#### Location

The Arcade is accessed directly off Market Place in the centre of Ripon and connects through to the City's bus station, therefore benefiting from high pedestrian footfall. Retailers in The Arcade include Home Bargains, Scrivens Opticians, Yorkshire Cancer Research and Card Factory. There are a number of pay & display car parking options within very close proximity.