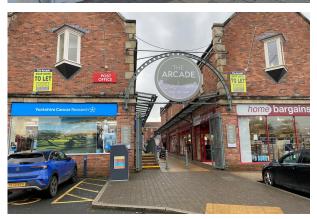

#### Location

The Arcade is accessed directly off Market Place in the centre of Ripon and connects through to the City's bus station, therefore benefiting from high pedestrian footfall. Retailers in The Arcade include Home Bargains, Scrivens Opticians, Yorkshire Cancer Research and Card Factory. There are a number of pay & display car parking options within very close proximity.