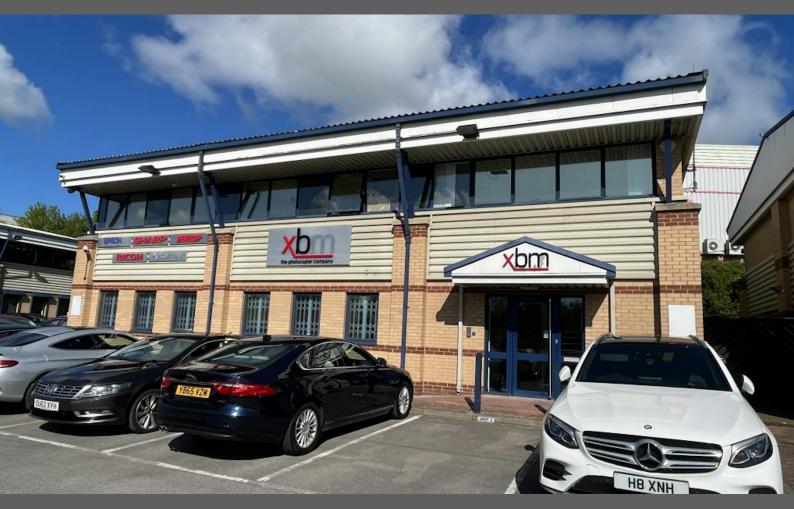

## Unit 3, 3 Axis Court, Nepshaw Lane South, Leeds, LS27 7UY

#### **Description**

The Axis Court development comprises 5 detached 2-storey self-contained office buildings set within their own heavily landscaped site.

Unit 3 Axis Court is constructed with part-brick and part-clad elevations and sealed-unit double-glazed windows under a modern pitched roof.