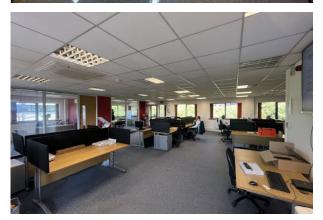

Internally the building provides good quality office accommodation on ground and 1st floors and benefits from the following specification features:-

- · Comfort cooling to most office areas
- · Excellent natural light
- · Gas-fired central heating
- · Carpeting throughout
- $\cdot \ \text{Modern suspended ceilings}$
- · Integral Cat 2 fluorescent lighting
- · 3-compartment perimeter power and data trunking
- · Kitchen on each floor
- $\cdot$  Front door security intercom
- $\cdot$  Security shutters on all ground floor windows and 1st floor fire escape door

#### Accommodation

The accommodation comprises the following areas:

| Name                  | sq ft | sq m   | Availability |
|-----------------------|-------|--------|--------------|
| Ground - Ground Floor | 1,716 | 159.42 | Available    |
| 1st - First Floor     | 1,733 | 161    | Available    |
| Total                 | 3,449 | 320.42 |              |
|                       |       |        |              |