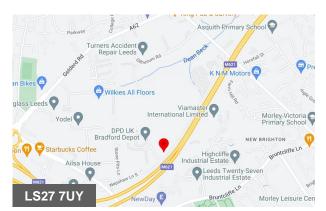

#### Location

Axis Court is a well-established B1 office development fronting onto Nepshaw Lane South and benefitting from a most prominent position overlooking the M621 Motorway at its intersection with the M62 (Junction 27).

Accessed from the A650 Wakefield / Bradford Road, Axis Court is well-located for easy access to both the motorway network and Leeds City Centre (approx. 4 miles away).

A selection of leisure facilities and many national restaurants and retail chains are located in close proximity at Birstall Shopping Park including Showcase Cinemas, IKEA, Next, Marks & Spencer, Boots, WH Smith and a variety of fast-food restaurants.