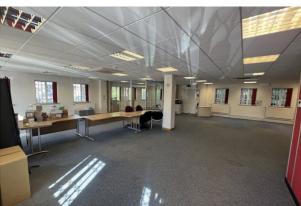

Internally the building provides good quality office accommodation on ground and 1st floors and benefits from the following specification features:-

- · Comfort cooling to most office areas
- · Excellent natural light
- · Gas-fired central heating
- · Carpeting throughout
- $\cdot \ \text{Modern suspended ceilings}$
- · Integral Cat 2 fluorescent lighting
- · 3-compartment perimeter power and data trunking
- · Kitchen on each floor
- $\cdot$  Front door security intercom
- $\cdot$  Security shutters on all ground floor windows and 1st floor fire escape door

#### Accommodation

The accommodation comprises the following areas:

| Name                  | sq ft | sq m   | Availability |
|-----------------------|-------|--------|--------------|
| Ground - Ground Floor | 1,716 | 159.42 | Available    |
| 1st - First Floor     | 1,733 | 161    | Available    |
| Total                 | 3,449 | 320.42 |              |
|                       |       |        |              |