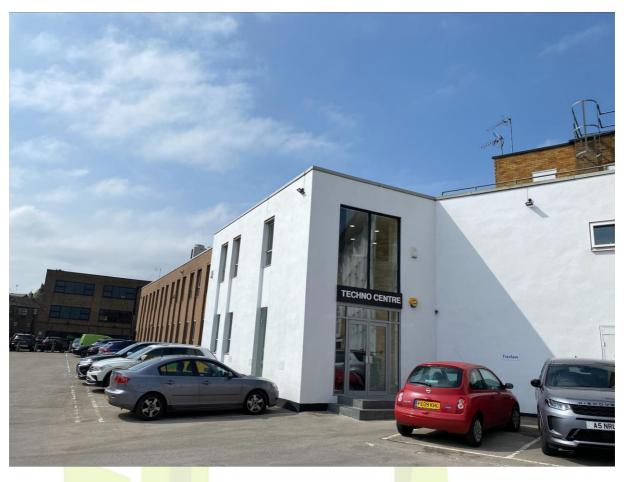

# 5,500 sq.ft.

Close to Horsforth Train Station

- Self-Contained Office
- Modern Specification
  - Free On-Site Parking

Techno Centre, Station Road, Horsforth, Leeds, LS18 5BJ

Regulated by RICS

## LOCATION

Techno Centre is strategically located in an extremely accessible area in Horsforth, just off Station Road, less than 300 yards away from Horsforth train station and within a 5-minute drive of the Leeds Outer Ring Road (A6120). The property therefore has excellent access links to Leeds City Centre and other North Leeds suburbs.

#### DESCRIPTION

Techno Centre is a purpose-built, two-storey, modern office building with on-site car parking. The available accommodation is situated on the first floor and benefits from its own dedicated access as well as a private meeting room, spacious kitchen, and W/C facilities within the demise, meaning the accommodation is self-contained. The suite also benefits from direct access to an attractive decked inner courtyard area.

### PARKING

There are a generous **19** on-site car parking spaces specifically allocated to the suite.