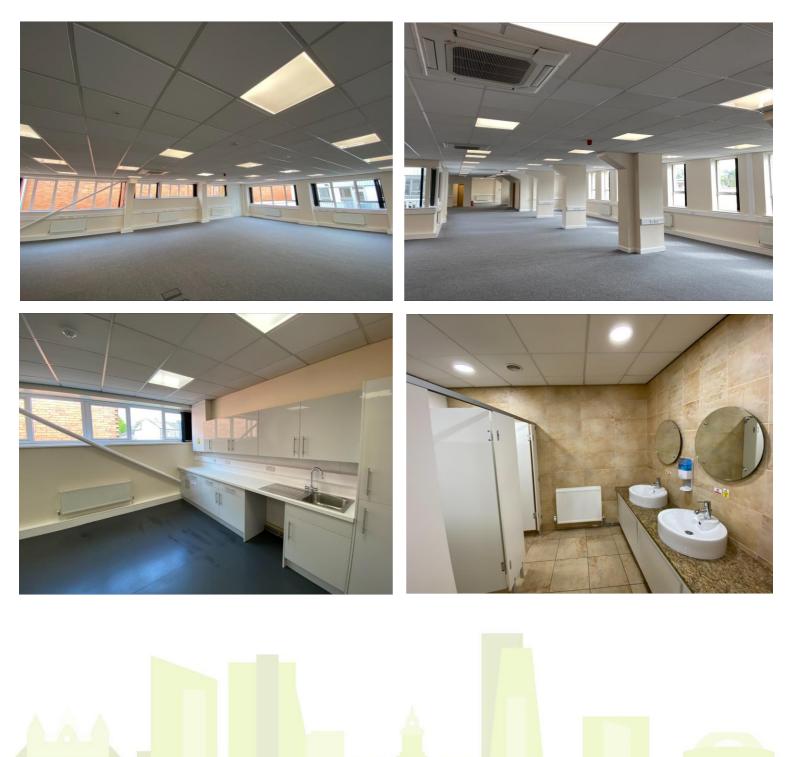

#### DESCRIPTION

Techno Centre is a purpose-built, two-storey, modern office building with on-site car parking. The available accommodation is situated on the first floor and benefits from its own dedicated access as well as a private meeting room, spacious kitchen, and W/C facilities within the demise, meaning the accommodation is self-contained. The suite also benefits from direct access to an attractive decked inner courtyard area.

The property benefits from the following specification features: -

- Open plan arrangement with excellent natural light
- Fully carpeted and decorated
- Air conditioning cassette system
- Modern suspended ceilings with LED lighting
- Cat 6 data cabling throughout
- 3-compartment perimeter trunking for data/cabling
- Underfloor trunking for data/cabling
- Privately partitioned high quality meeting room
- Spacious kitchen and staff room facility
- Gas fired central heating
- Modern male/female toilets and disabled access toilet

## **GALLERY PAGE**

Techno Centre, Station Road, Horsforth, Leeds, LS18 5BJ

Regulated by RICS