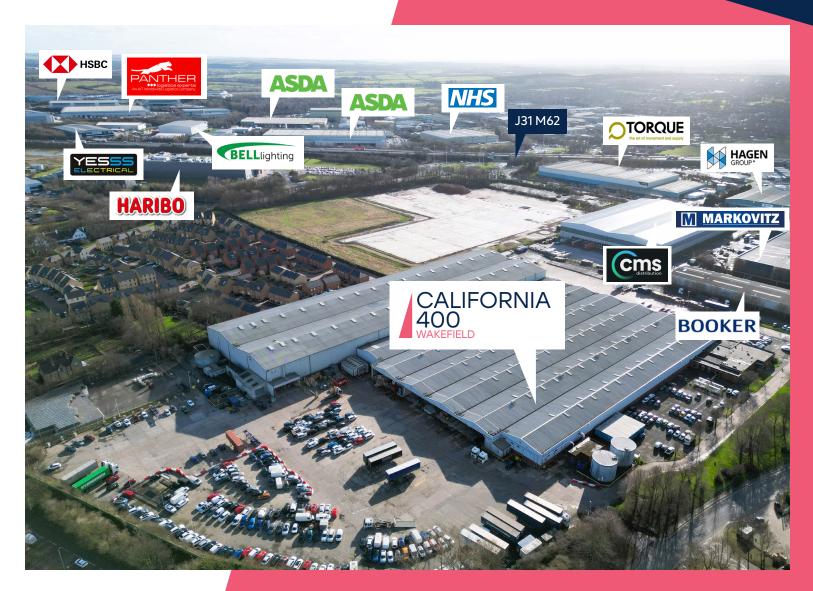

## Situation

California 400 is situated on the established and strategically located Wakefield Europort.
The unit is located on California Drive adjacent to Junction 31 of the M62, the primary East/West Trans-Pennine motorway.

Junction 31 of the M62 connects to the M1 at Junction 29 and the A1(M) at Junction 33 providing immediate North/South national motorway access.

Local occupiers include Asda, Evri, Torque Logistics, Warburtons, Menzies, One Stop, Haribo and many more.