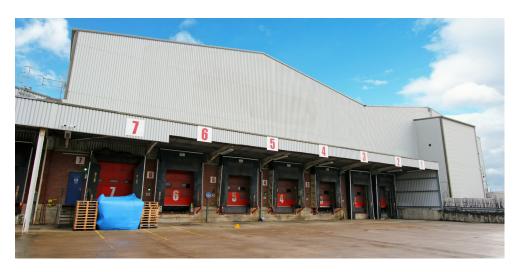

# Accommodation Summary

| Description                     | California 400                                                  |  |
|---------------------------------|-----------------------------------------------------------------|--|
| Permitted Use                   | B1 (c), B2 (General Industrial) & B8 (Storage and Distribution) |  |
| EPC                             | D                                                               |  |
| Site Area                       | 20.5 acres                                                      |  |
| Site Coverage                   | 45%                                                             |  |
| Yard Depth                      | 45m-125m                                                        |  |
| Total Area (sq ft)              | 398,816                                                         |  |
| Warehouse (sqft)                | 346,520                                                         |  |
| Office (sq ft)                  | 10,052                                                          |  |
| Mezzanines (sqft)               | 42,244                                                          |  |
| Floor Loading Capacity Per sq m | 54kN                                                            |  |
| Dock Level Loading Doors        | 25                                                              |  |
| Level Access Loading Doors      | 11                                                              |  |
| Clear Internal Height           | 6.9m-12.35m                                                     |  |
| HGV Spaces                      | 106                                                             |  |
| Car Parking Spaces              | 430                                                             |  |
| Power Supply                    | 750 kVA                                                         |  |