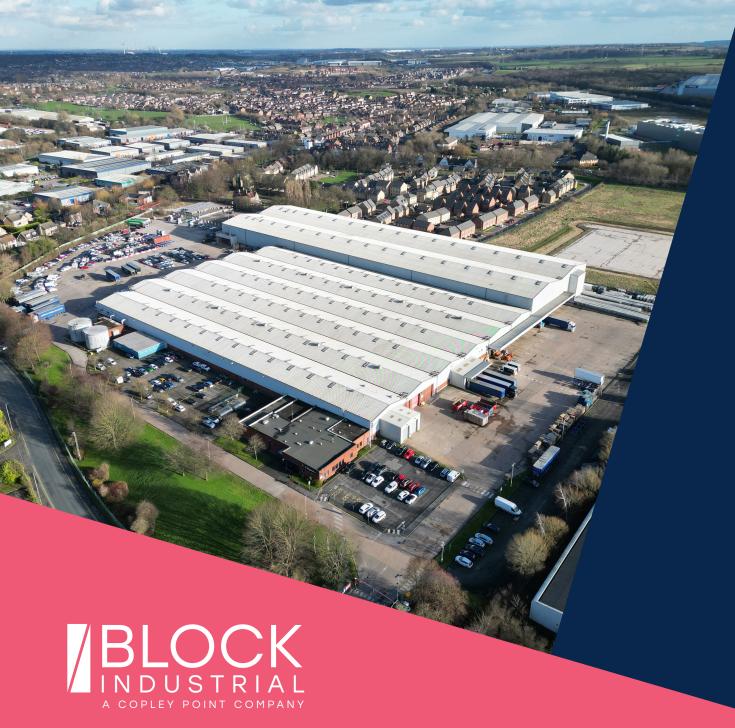

## CALIFORNIA 400 WAKEFIELD

California Drive, Wakefield Europort / WF10 5QH

TO LET

# Fully Fitted Distribution Warehouse

398,816 sq ft

block-industrial.com/california-400