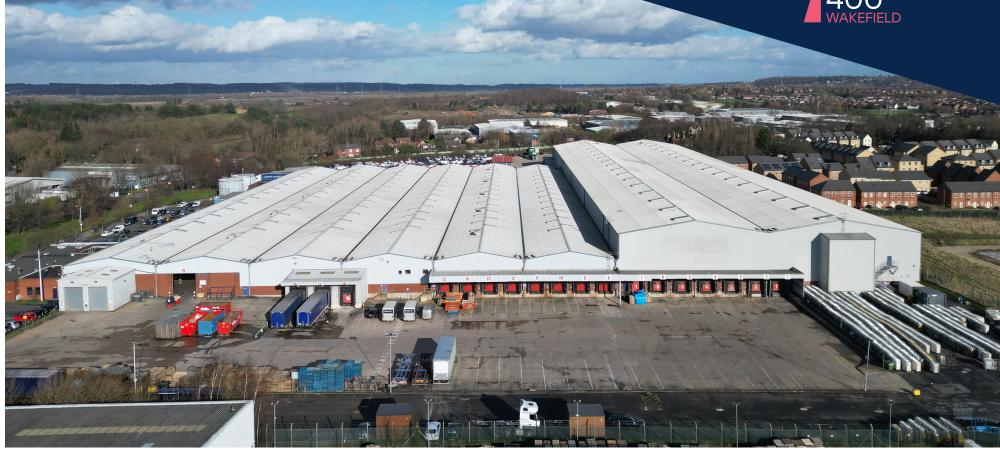

## CALIFORNIA 400 WAKEFIELD

California Drive, Wakefield Europort / WF10 5QH

TO LET

# Fully Fitted Distribution Warehouse

398,816 sq ft

block-industrial.com/california-400

## Situation

California 400 is situated on the established and strategically located Wakefield Europort.
The unit is located on California Drive adjacent to Junction 31 of the M62, the primary East/West Trans-Pennine motorway.