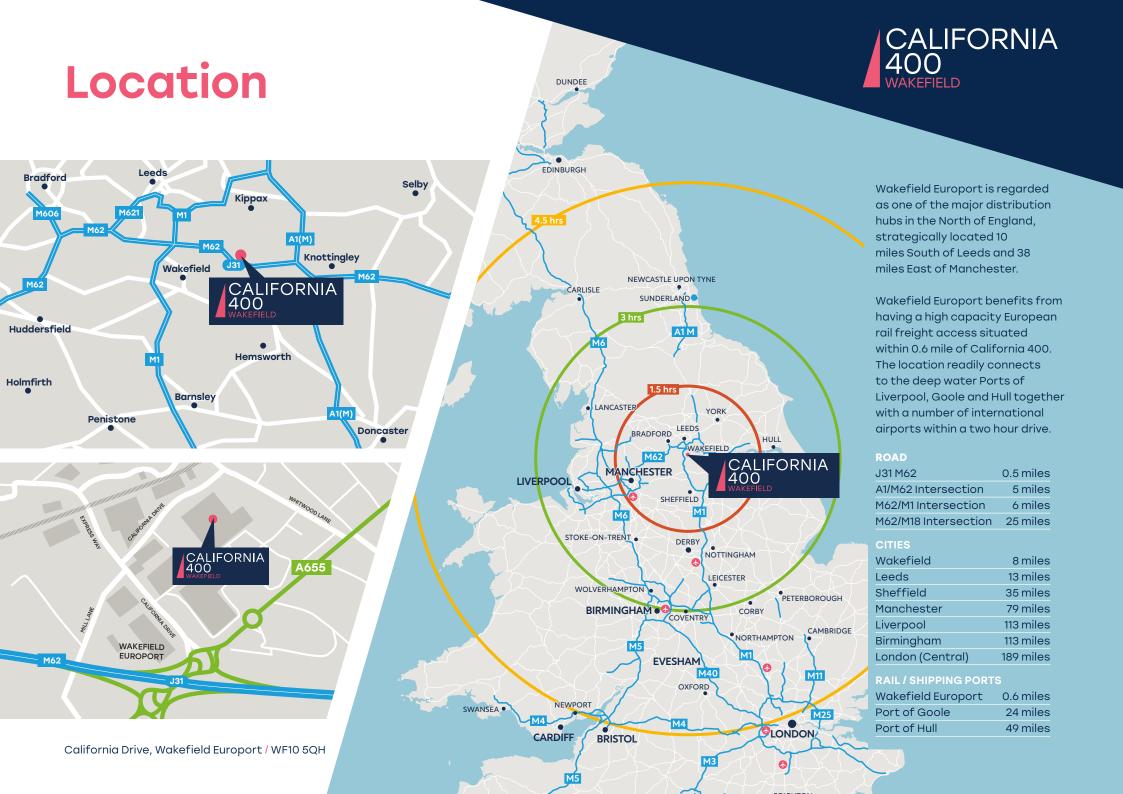

## Situation

California 400 is situated on the established and strategically located Wakefield Europort.
The unit is located on California Drive adjacent to Junction 31 of the M62, the primary East/West Trans-Pennine motorway.

Junction 31 of the M62 connects to the M1 at Junction 29 and the A1(M) at Junction 33 providing immediate North/South national motorway access.

Local occupiers include Asda, Evri, Torque Logistics, Warburtons, Menzies, One Stop, Haribo and many more.