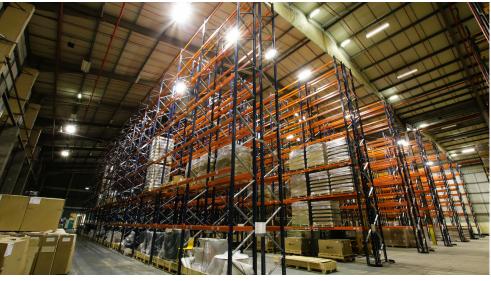

## CALIFORNIA 400 WAKEFIELD

California Drive, Wakefield Europort / WF10 5QH

TO LET

# Fully Fitted Distribution Warehouse

398,816 sq ft

block-industrial.com/california-400

## Situation



California 400 is situated on the established and strategically located Wakefield Europort.
The unit is located on California Drive adjacent to Junction 31 of the M62, the primary East/West Trans-Pennine motorway.

Junction 31 of the M62 connects to the M1 at Junction 29 and the A1(M) at Junction 33 providing immediate North/South national motorway access.

Local occupiers include Asda, Evri, Torque Logistics, Warburtons, Menzies, One Stop, Haribo and many more.





# Accommodation Summary





| Description                     | California 400                                                  |  |
|---------------------------------|-----------------------------------------------------------------|--|
| Permitted Use                   | B1 (c), B2 (General Industrial) & B8 (Storage and Distribution) |  |
| EPC                             | D                                                               |  |
| Site Area                       | 20.5 acres                                                      |  |
| Site Coverage                   | 45%                                                             |  |
| Yard Depth                      | 45m-125m                                                        |  |
| Total Area (sq ft)              | 398,816