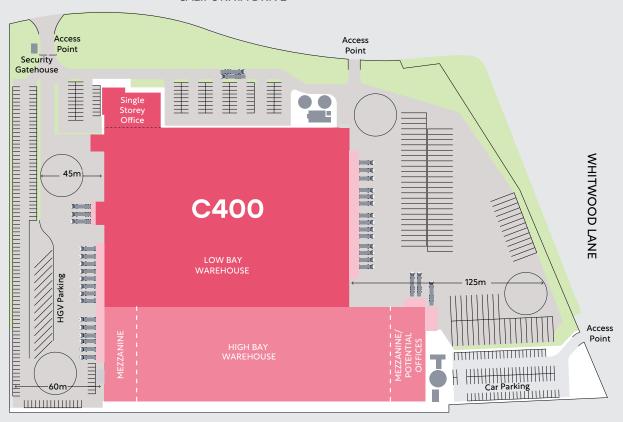

# Accommodation Summary

| Description                     | California 400                                                  |  |
|---------------------------------|-----------------------------------------------------------------|--|
| Permitted Use                   | B1 (c), B2 (General Industrial) & B8 (Storage and Distribution) |  |
| EPC                             | D                                                               |  |
| Site Area                       | 20.5 acres                                                      |  |
| Site Coverage                   | 45%                                                             |  |
| Yard Depth                      | 45m-125m                                                        |  |
| Total Area (sq ft)              | 398,816                                                         |  |
| Warehouse (sqft)                | 346,520                                                         |  |
| Office (sq ft)                  | 10,052                                                          |  |
| Mezzanines (sqft)               | 42,244                                                          |  |
| Floor Loading Capacity Per sq m | 54kN                                                            |  |
| Dock Level Loading Doors        | 25                                                              |  |
| Level Access Loading Doors      | 11                                                              |  |
| Clear Internal Height           | 6.9m-12.35m                                                     |  |
| HGV Spaces                      | 106                                                             |  |
| Car Parking Spaces              | 430                                                             |  |
| Power Supply                    | 750 kVA                                                         |  |

# Accommodation

#### **CALIFORNIA DRIVE**

### **Schedule**

| Total                | 398,816 | 37,052 |
|----------------------|---------|--------|
| High Bay Mezzanines  | 42,244  | 3,925  |
| High Bay Warehouse   | 142,015 | 13,194 |
| Low Bay Warehouse    | 204,505 | 18,999 |
| Single Storey Office | 10,052  | 934    |
|                      | sqrt    | sqm    |