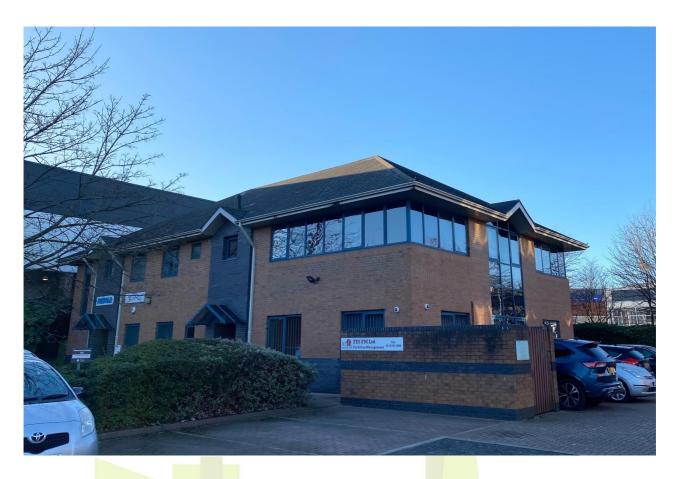

#### DESCRIPTION

Carlton Court is an attractively designed business park development providing 7 selfcontained office buildings each with its own designated car parking spaces.

Constructed in brick under a pitched, artificial slate roof and with concrete floors, Unit 3 Carlton Court benefits from the following specification features: -

#### **CAR PARKING**

Unit 3 Carlton Court benefits from 8 specifically designated car parking spaces.

Unit 3, Carlton Court Gelderd Road, Leeds LS12 6LT