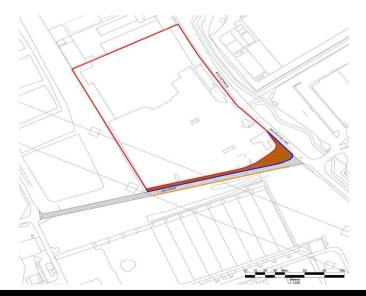

#### Accommodation

The yard can be split from 1 acre, but totals the following approximate area:

| Area      | Acres      | Hectares      |
|-----------|------------|---------------|
| Open Yard | 4.91       | 1.98          |
|           | 4.91 Acres | 1.98 Hectares |