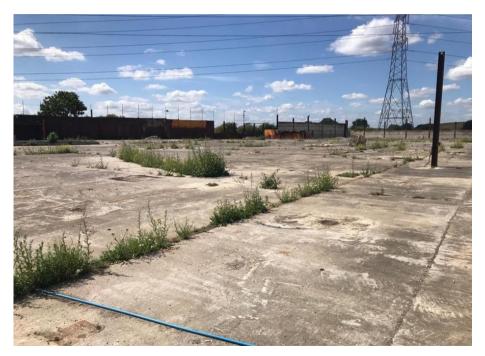

### Description

Open Storage with level contours and a concrete finish over a large proportion of the site.

The site is bound by palisade fencing together with concrete/steel push walls on the southern and western boundaries.

#### **Key Features**

- Palisade fencing and concrete/steel push walls on the southern and western boundaries
- Concrete finish and level contours over a large proportion of the site
- Connections to mains water, electricity and sewage
- Access from either Beddington Lane or Mile Road