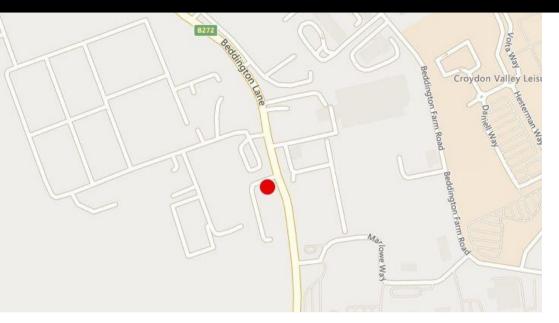

#### Location

The subject site is located on the west side of Beddington Lane (B272) between the junctions of Beddington Cross and Greenland Way within a strategic industrial location of south London.

The subject site is approximately 7.5 miles from the M25 Junction 7 / M23 Junction 8 and 9 miles from Central London.

Locally, the A23 Purley Way is approximately 800m east of the site, and surrounding Tramlink Stops include Waddon Marsh, Ampere Way, Therapia Lane and Beddington Lane.