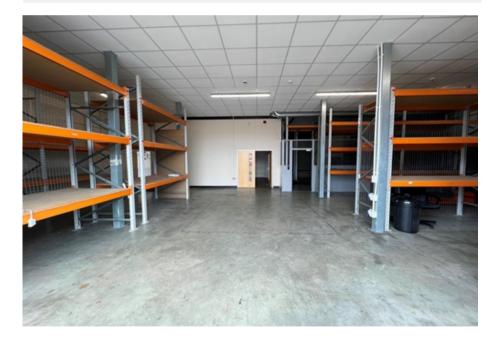

#### Description

The premises comprise an end of terrace steel framed industrial building with brick profile steel cladding to the roof and brick and partial steel profile cladding to the front and side elevations.

#### Accommodation

The premises have the following approximate floor areas.

| Area                            | Sq Ft       | Sq M        |
|---------------------------------|-------------|-------------|
| Ground Floor                    | 2,488       | 231.14      |
| Mezzanine                       | 2,487       | 231.04      |
| Total Gross Internal Floor Area | 4,975 Sq Ft | 462.18 Sq M |