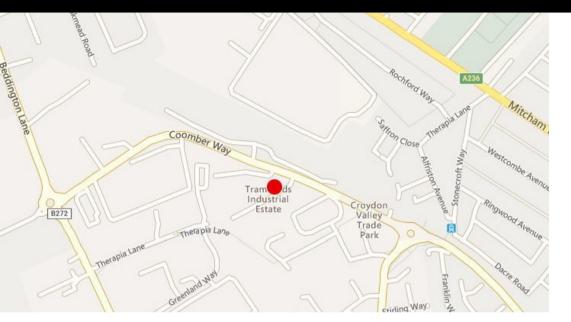

#### Location

The Tramsheds Industrial Estate is located on Coomber Way, between Beddington Farm Road and Beddington Lane, in the heart of Croydon's main Purley Way industrial area. Therapia Lane Tramlink stop is a short distance away, which provides access to central Croydon and Beckenham to the East, and Wimbledon to the West.

The Estate is approximately 10 miles from Junction 7 of the M25, affording access to the National Motorway Network.