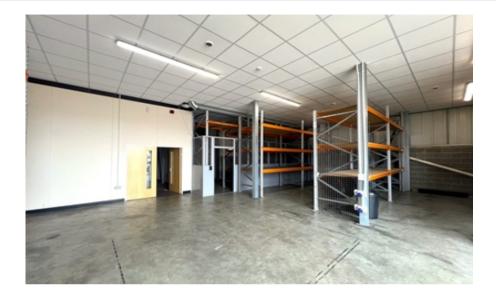

#### Description

The premises comprise an end of terrace steel framed industrial building with brick profile steel cladding to the roof and brick and partial steel profile cladding to the front and side elevations.

#### Accommodation

The premises have the following approximate floor areas.

| Area                            | Sq Ft       | Sq M        |
|---------------------------------|-------------|-------------|
| Ground Floor                    | 2,488       | 231.14      |
| Mezzanine                       | 2,487       | 231.04      |
| Total Gross Internal Floor Area | 4,975 Sq Ft | 462.18 Sq M |