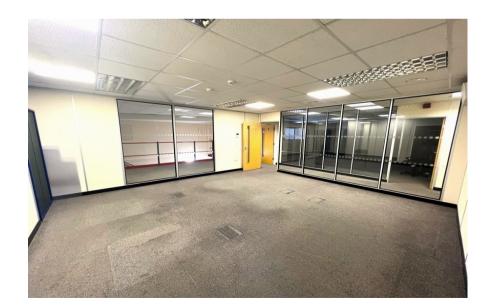

#### **Key Features**

- Anticipated availability from September 2024
- Electric roller shutter door
- Three phase power
- Front yard and loading space
- LED lighting to offices
- Ladies/gents WC facilities
- 5 Demised on-site parking

#### Description

The premises comprise an end of terrace steel framed industrial building with brick profile steel cladding to the roof and brick and partial steel profile cladding to the front and side elevations.

#### Accommodation

The premises have the following approximate floor areas.

| Area                            | Sq Ft       | Sq M        |
|---------------------------------|-------------|-------------|
| Ground Floor                    | 2,488       | 231.14      |
| Mezzanine                       | 2,487       | 231.04      |
| Total Gross Internal Floor Area | 4,975 Sq Ft | 462.18 Sq M |