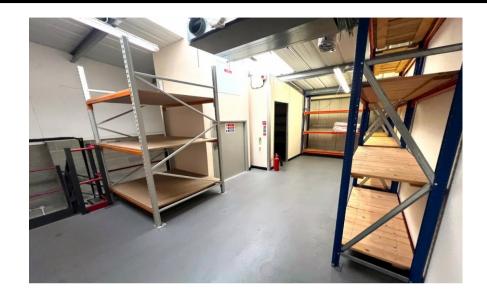

#### **Key Features**

- Anticipated availability from September 2024
- Electric roller shutter door
- Three phase power
- Front yard and loading space
- LED lighting to offices
- Ladies/gents WC facilities
- 5 Demised on-site parking

#### Description

The premises comprise an end of terrace steel framed industrial building with brick profile steel cladding to the roof and brick and partial steel profile cladding to the front and side elevations.

#### Accommodation

The premises have the following approximate floor areas.

| Area                            | Sq Ft       | Sq M        |
|---------------------------------|-------------|-------------|
| Ground Floor                    | 2,488       | 231.14      |
| Mezzanine                       | 2,487       | 231.04      |
| Total Gross Internal Floor Area | 4,975 Sq Ft | 462.18 Sq M |