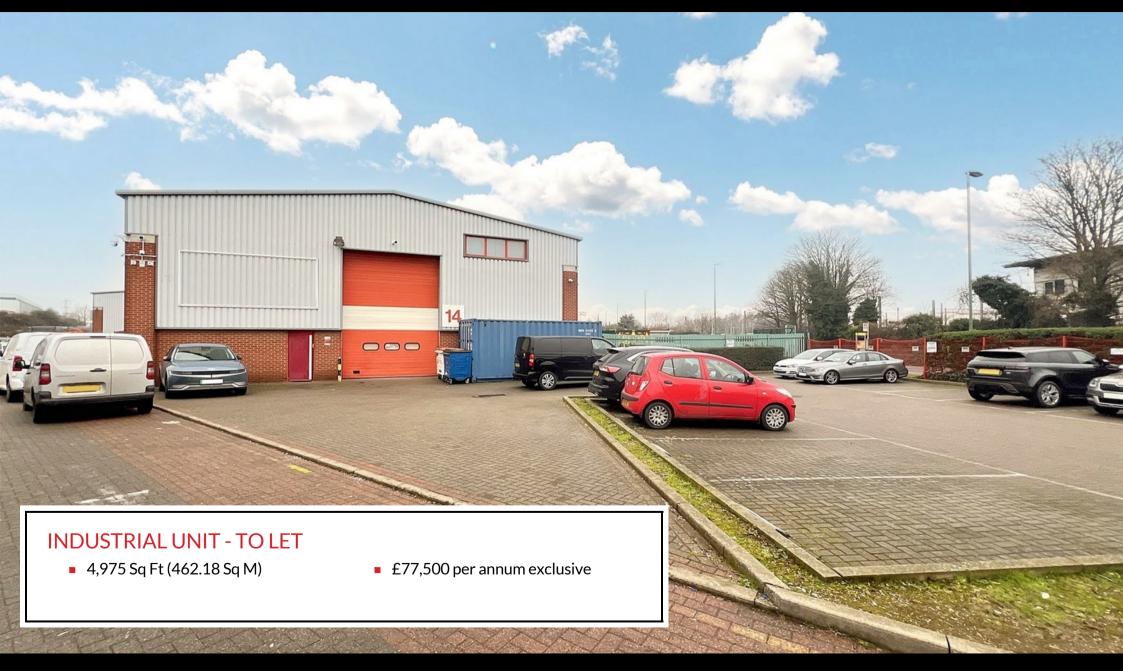

## Think Property, Think Centro 020 8401 1000 | www.centro.plc.uk

Unit 14, Tramsheds Industrial Estate, Coomber Way, Croydon, Surrey CR0 4TQ

#### **Key Features**

- Anticipated availability from September 2024
- Electric roller shutter door
- Three phase power
- Front yard and loading space
- LED lighting to offices
- Ladies/gents WC facilities
- 5 Demised on-site parking

#### Description

The premises comprise an end of terrace steel framed industrial building with brick profile steel cladding to the roof and brick and partial steel profile cladding to the front and side elevations.

#### Accommodation

The premises have the following approximate floor areas.

| Area                            | Sq Ft       | Sq M        |
|---------------------------------|-------------|-------------|
| Ground Floor                    | 2,488       | 231.14      |
| Mezzanine                       | 2,487       | 231.04      |
| Total Gross Internal Floor Area | 4,975 Sq Ft | 462.18 Sq M |

#### Rent

£77,500 per annum exclusive