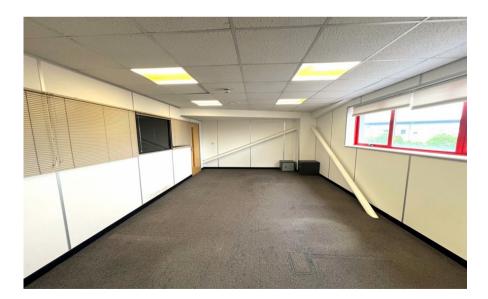

#### **Key Features**

- Anticipated availability from September 2024
- Electric roller shutter door
- Three phase power
- Front yard and loading space
- LED lighting to offices
- Ladies/gents WC facilities
- 5 Demised on-site parking

#### Description

The premises comprise an end of terrace steel framed industrial building with brick profile steel cladding to the roof and brick and partial steel profile cladding to the front and side elevations.

#### Accommodation

The premises have the following approximate floor areas.

| Area                            | Sq Ft       | Sq M        |
|---------------------------------|-------------|-------------|
| Ground Floor                    | 2,488       | 231.14      |
| Mezzanine                       | 2,487       | 231.04      |
| Total Gross Internal Floor Area | 4,975 Sq Ft | 462.18 Sq M |