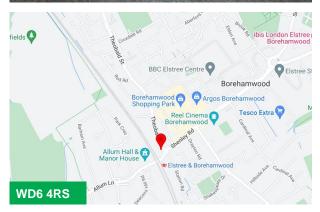

#### Location

Regent House is prominently located on the corner of Theobald Street, Shenley Road and Allum Lane on the mini-roundabout at the northern end of Borehamwood's retail facilities. The building is immediately adjacent to Elstree & Borehamwood Railway Station.

Borehamwood is located approximately 12 miles north of Central London and benefits from being close to the A1, A41, M25 and M1. The building is approximately one mile from the A1 and less than 100m walk from Elstree & Borehamwood Railway station, offering Thameslink services to Central London (approximately 20 minutes), Luton and Gatwick airports and onward connections to Europe.