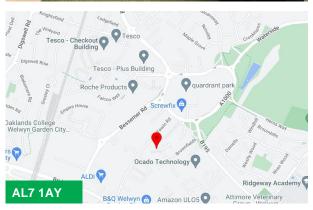

#### Location

Garnell Business Park is located on the Brownfields Industrial Estate, a short drive from The Mundells one way system. The property provides quick access to both the town centre and the A414, which links Hertford and the A10 in the east and Hatfield and the A1(M) to the west. Access to the A1(M) is within 3 miles of the property and the M25 is within 13 miles.

Welwyn Garden City station provides a fast, electrified service between Kings Cross St Pancras and Leeds.