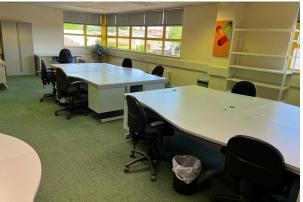

#### Description

Arundel House is a 2 storey business unit comprising ground floor warehouse and 1st floor offices.

The ground floor warehouse stretches the entire length of the building with the 1st floor offices providing a further 1,407 sq ft.

#### Accommodation

| Name               | sq ft | sq m   | Availability |
|--------------------|-------|--------|--------------|
| 1st - Offices      | 1,407 | 130.71 | Available    |
| Ground - Warehouse | 3,237 | 300.73 | Available    |
| Total              | 4,644 | 431.44 |              |