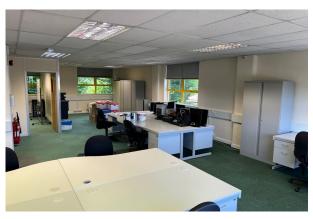

#### Description

Arundel House is a 2 storey business unit comprising ground floor warehouse and 1st floor offices.

The ground floor warehouse stretches the entire length of the building with the 1st floor offices providing a further 1,407 sq ft.

#### Accommodation

| Name               | sq ft | sq m   | Availability |
|--------------------|-------|--------|--------------|
| 1st - Offices      | 1,407 | 130.71 | Available    |
| Ground - Warehouse | 3,237 | 300.73 | Available    |
| Total              | 4,644 | 431.44 |              |