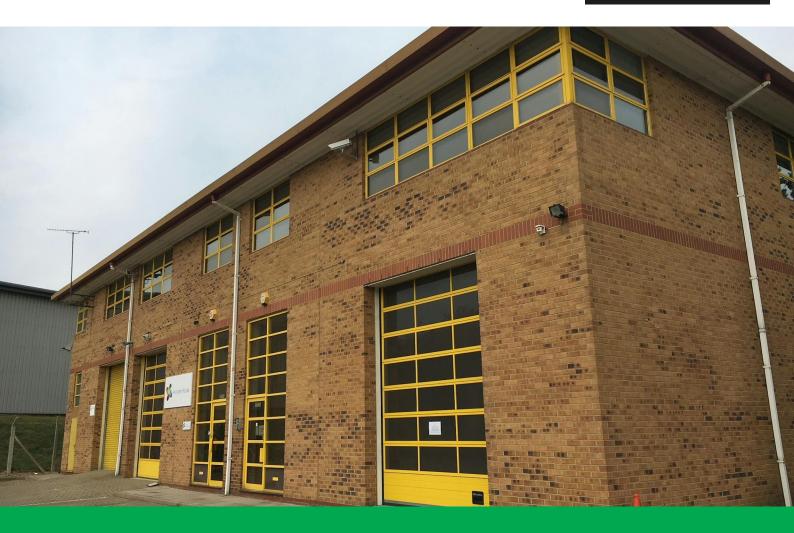

# Arundel House, Garnell Business Park, Brownfields, Welwyn Garden City, AL7 1AY

#### Description

Arundel House is a 2 storey business unit comprising ground floor warehouse and 1st floor offices.

The ground floor warehouse stretches the entire length of the building with the 1st floor offices providing a further 1,407 sq ft.

The building is suitable for all uses within Class E and B8.