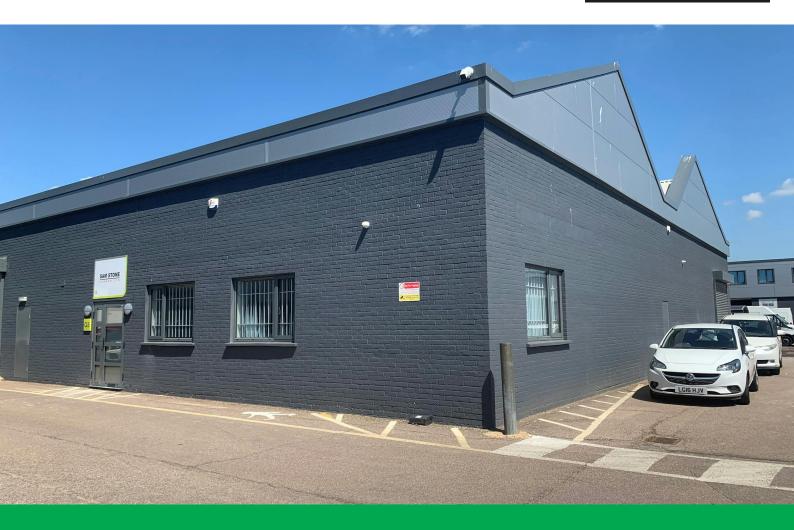

## Warehouse/industrial unit located close to Junction 5 of the M1

## Unit Q3, Penfold Industrial Park, Imperial Way, Watford, WD24 4YY

#### Location

Penfold Industrial Park is located on Imperial Way in North Watford within 1.5 miles of Junction 5 of the M1 at the junction with the A41. The M25 is within 4 miles.

The Imperial Way estate is home to numerous national trade counter operators including Screwfix, Howdens, Toolstation, Topps Tiles, City Electrical Factors (CEF) and other businesses including Sigma Pharmaceuticals.