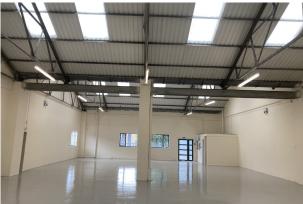

A ground floor industrial/warehouse unit. The property is to be refurbished and a new roof has recently been installed.

#### Accommodation

The accommodation comprises the following gross internal areas:

| Name                          | sq ft | sq m   |
|-------------------------------|-------|--------|
| Ground - Industrial/Warehouse | 3,605 | 334.92 |
| Total                         | 3,605 | 334.92 |