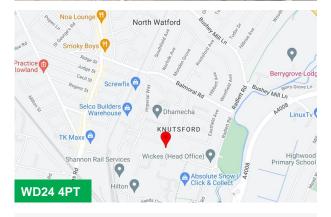

#### Location

Located close to Stephenson Way (A4008) dual carriage way linking Watford town centre to Junction 5 of the M1

Watford is located 12 miles north west of Central London.