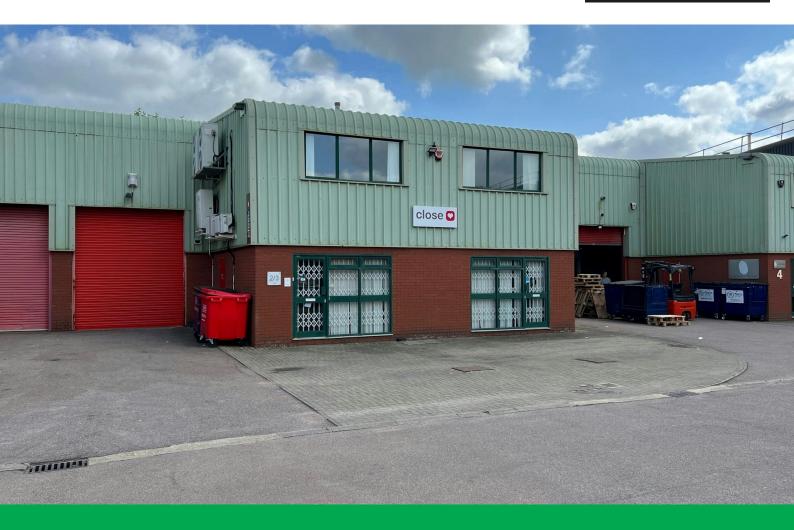

# 2-3 Alders Court

Watchmead, Welwyn Garden City, AL7 1LT

Industrial, Trade Counter, Warehouse

# **FOR SALE**

7,331 sq ft

(681.07 sq m)

- 6.3m clear internal eaves
- 2 powered roller shutter doors
- Air Conditioning to offices
- Gas fired heating to warehouse
- Mezzanine floor
- 18 car parking spaces

#### Description

The property comprises a mid terraced modern warehouse accommodation of steel portal frame construction under an aluminium pitched roof.