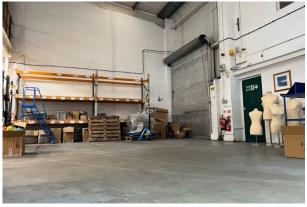

#### Description

The property comprises a mid terraced modern warehouse accommodation of steel portal frame construction under an aluminium pitched roof.

#### Accommodation

The accommodation comprises the following areas:

| Name               | sq ft | sq m   |
|--------------------|-------|--------|
| Ground - Warehouse | 3,447 | 320.24 |
| Ground - Offices   | 533   | 49.52  |
| 1st - Offices      | 453   | 42.09  |
| Mezzanine          | 2,898 | 269.23 |
| Total              | 7,331 | 681.08 |