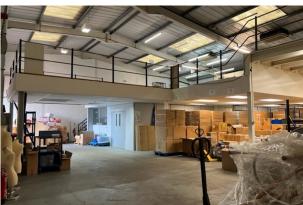

# **FOR SALE**

7,331 sq ft

(681.07 sq m)

- 6.3m clear internal eaves
- 2 powered roller shutter doors
- Air Conditioning to offices
- Gas fired heating to warehouse
- Mezzanine floor
- 18 car parking spaces

#### Accommodation

The accommodation comprises the following areas:

| Name               | sq ft | sq m   |
|--------------------|-------|--------|
| Ground - Warehouse | 3,447 | 320.24 |
| Ground - Offices   | 533   | 49.52  |
| 1st - Offices      | 453   | 42.09  |
| Mezzanine          | 2,898 | 269.23 |
| Total              | 7,331 | 681.08 |