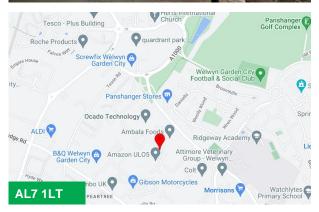

#### Location

The Units are located on the Watchmead Industrial Estate, which is accessed via the B195 Black Fan Road linking Welwyn Garden City with the A414 on to the A1(M) at Hatfield.