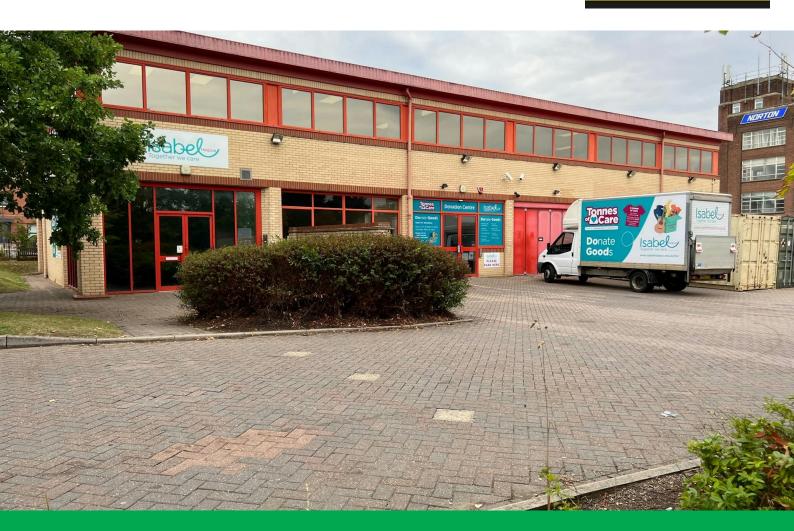

## Milan House, 61 Bridge Road East, Welwyn Garden City, AL7 1JR

#### Description

Milan House comprises a 2 storey business unit currently arranged as ground floor warehousing, benefitting from loading door access, and ancillary office uses with 1st floor offices.

The building is suitable for a variety of different business uses, subject to planning.

#### Location

Milan House is prominently located fronting Bridge Road East, a major arterial route linking the town centre with the A1 (M) at Junctions 4 & 6, and the A414 to the east of the town to Hertford and the A10.