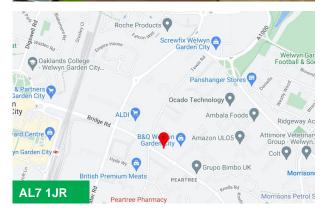

#### Location

Milan House is prominently located fronting Bridge Road East, a major arterial route linking the town centre with the A1 (M) at Junctions 4 & 6, and the A414 to the east of the town to Hertford and the A10.

The M25 is accessed at Junction 23, approx. 7 miles from the A1(M).

Both the town centre and Welwyn Garden City train station are within walking distance of the property.

Welwyn Garden City station connects Kings Cross with Edinburgh, Leeds, Cambridge, Kings Lynn and Newcastle.