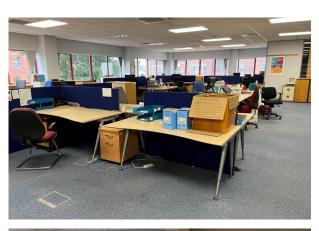

#### Description

Milan House comprises a 2 storey business unit currently arranged as ground floor warehousing, benefitting from loading door access, and ancillary office uses with 1st floor offices.

The building is suitable for a variety of different business uses, subject to planning.

#### Accommodation

The accommodation comprises:

| Name                             | sq ft  | sq m     | Availability |
|----------------------------------|--------|----------|--------------|
| Ground - Warehouse/Trade Counter | 6,508  | 604.61   | Available    |
| 1st - Offices                    | 6,508  | 604.61   | Available    |
| Total                            | 13,016 | 1,209.22 |              |