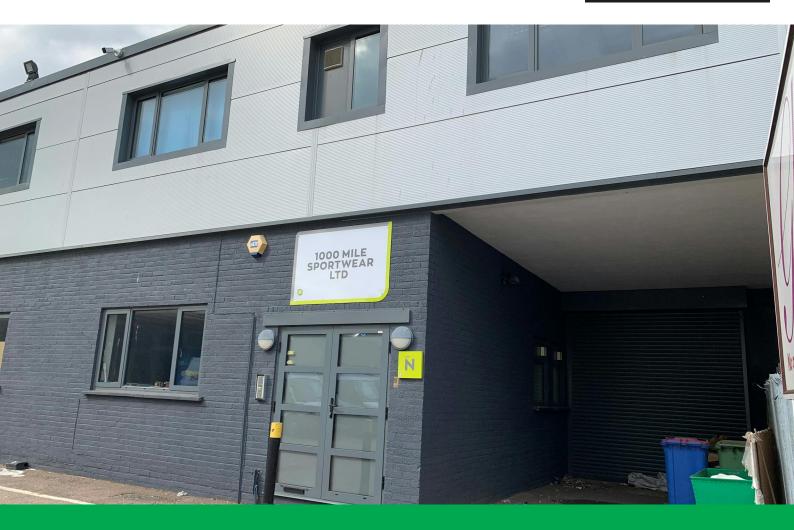

## **Unit N**

Penfold Industrial Park, Imperial Way, Watford, WD24 4YY

Industrial, Light Industrial, Warehouse

## Unit N, Penfold Industrial Park, Imperial Way, Watford, WD24 4YY

#### Description

A ground floor industrial/warehouse unit with first floor offices. The property is to be refurbished and a new roof has recently been installed.