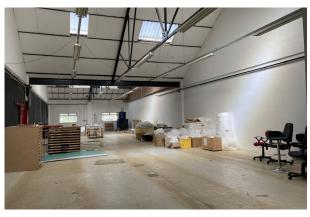

#### Description

A ground floor industrial/warehouse unit with first floor offices. The property is to be refurbished and a new roof has recently been installed.

#### Accommodation

The accommodation comprises the following gross internal areas:

| Name                          | sq ft | sq m   |
|-------------------------------|-------|--------|
| Ground - Industrial/Warehouse | 3,419 | 317.64 |
| 1st - Office                  | 936   | 86.96  |
| Total                         | 4,355 | 404.60 |