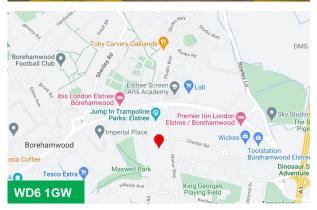

#### Location

Capital Business Park is located on Manor Way close to its junction with Chester Road less than a mile from the A1 Bypass and thus less than 3 miles from the M25 at South Mimms (J23). Both the M1 and A41 are within 4 miles of the building.

Elstree & Borehamwood station is approx. 0.5 miles from the property and offers train services to Luton and Gatwick airports, the City and St Pancras International with onward connections to central Europe.