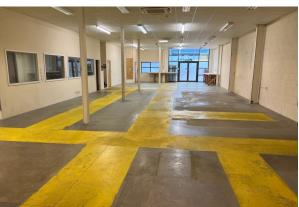

#### Description

The properties comprise interconnecting light industrial buildings constructed earlier this century and offers mostly open plan production/storage area at ground floors with a mix of open plan and cellular offices at 1st floor.

Both floors offer accommodation that is easy to reconfigure for a number of different uses